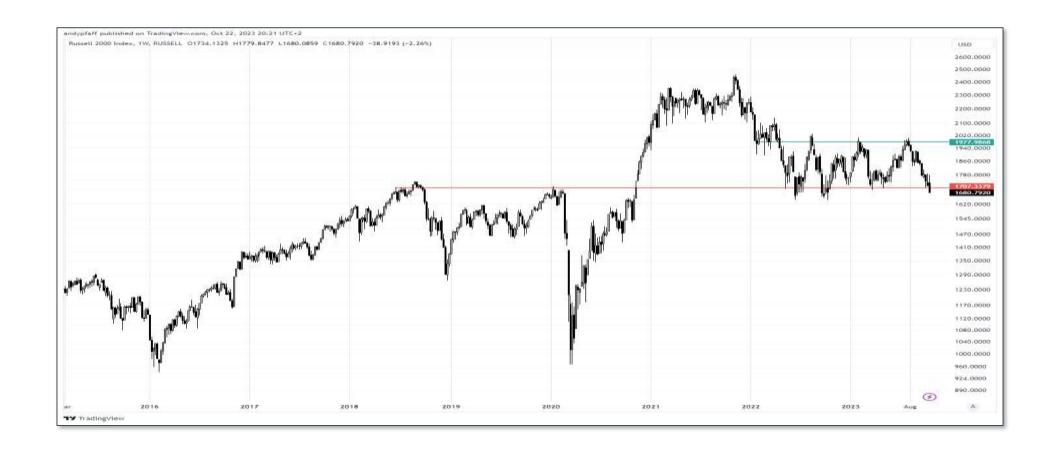

## The highlights

- ➤ <u>Slides 28</u> → equity index radar screen a sea of red
- > <u>Slide 55</u> commodities ≈ equity insurance
- > <u>Slide 61</u> crude oil approaches bullish break
- > <u>Slide 76</u> gold approaches bullish break