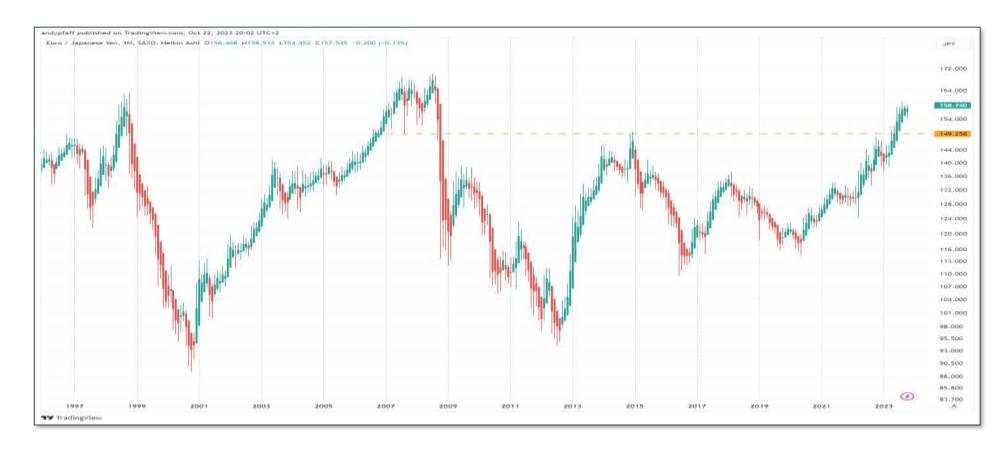

- **EUR / JPY** (monthly)
  - JPY consolidates vs EUR

- EUR / USD (monthly)
  - Commodity (oil) importer vs commodity exporter