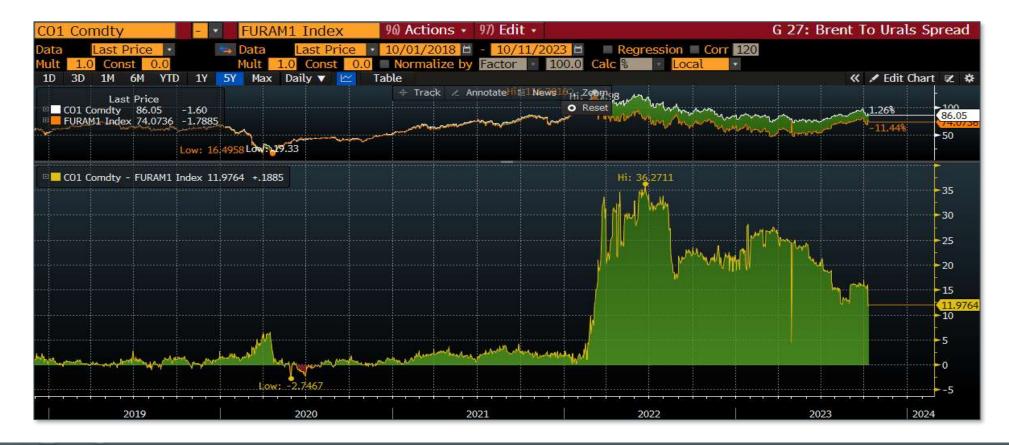

## The highlights

- ➤ <u>Slides 28</u> → equity index radar screen a sea of red
- > <u>Slide 55</u> commodities ≈ equity insurance
- > <u>Slide 61</u> crude oil approaches bullish break
- > <u>Slide 76</u> gold approaches bullish break