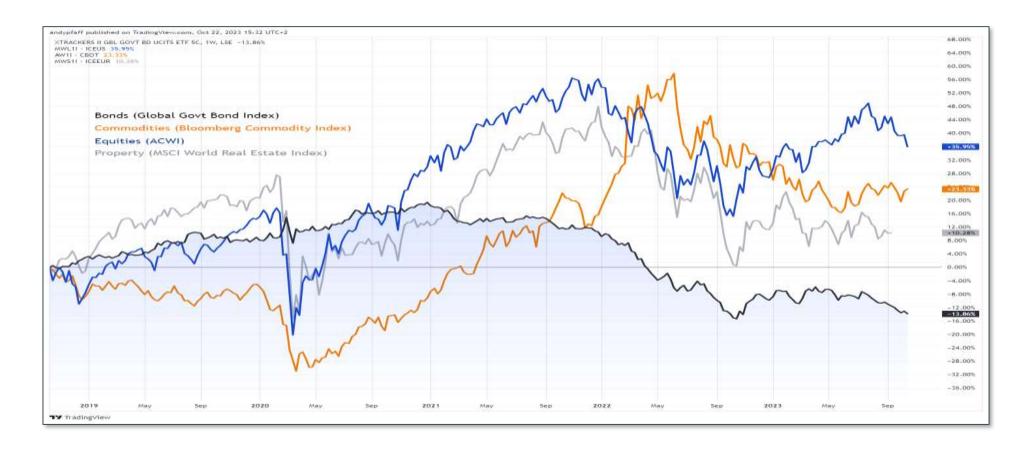

#### Global Asset classes

• "Ultimately, gold and oil prices are the most sensitive expressions of the (Gaza) conflict's risks