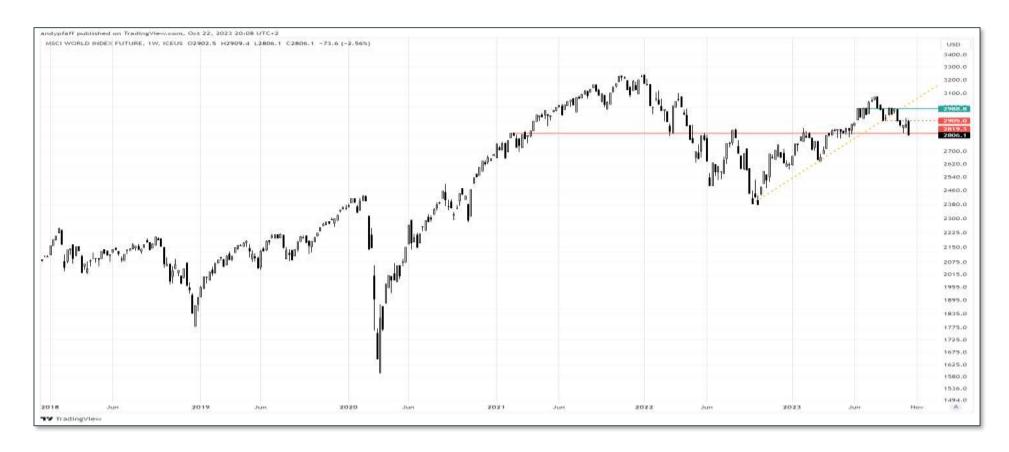

| 2,034  | (3)        | 2,2,000    |         |            |



- MSCI World (Eurex futures)(DM; free-float weighted)(weekly)
  - Lower Highs & Lower Lows in place; Trendline support also gives way at quarter-end
  - Previous horizontal support is now overhead resistance





- **MSCI World** (Eurex futures)(DM; free-float weighted)(<u>daily</u>)
  - Lower Highs & Lower Lows in place; Trendline support also gives way at quarter-end
  - Previous horizontal support is now overhead resistance





- Japan/ Nikkei (weekly)
  - "A falling yen has padded Japanese exports, fattened corporate profits for export-oriented industries, and helped spur capital investment"





- EU/ Euro Stoxx 600 index futures (weekly)
  - The Ides of October support gives way





- **UK/ FTSE 100** (5yr weekly)
  - Consolidation deteriorating





- Canada/ S&P Toronto 60
  - Clinging to support
  - Support gives way





- USA/ Dow Jones Industrial Average index (weekly, 5yrs)
  - No damage done to the bullish structure ... yet Broken down, recovery attempt fails





- USA/ DJ Tran