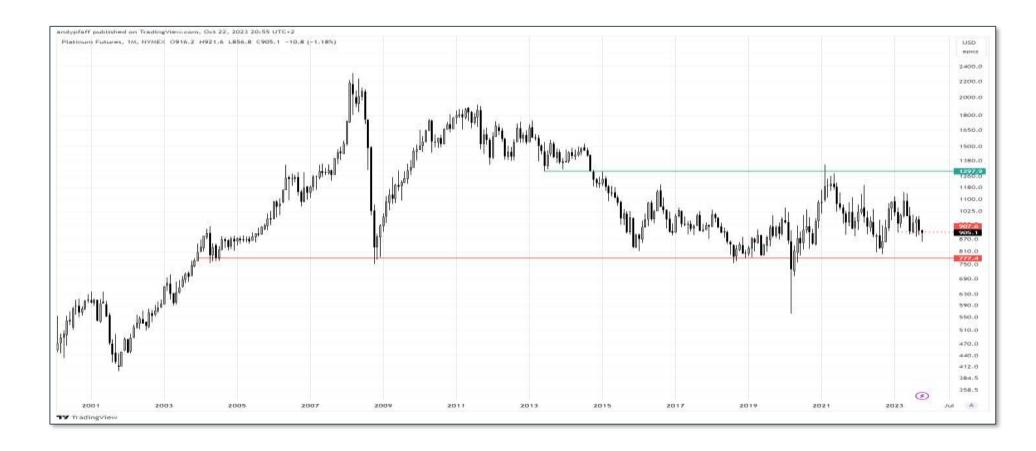

# Technical overview

G7 & BRICS

Interest Rates, Fx, Equity Indices & Commodities

week ending 22nd October 2023