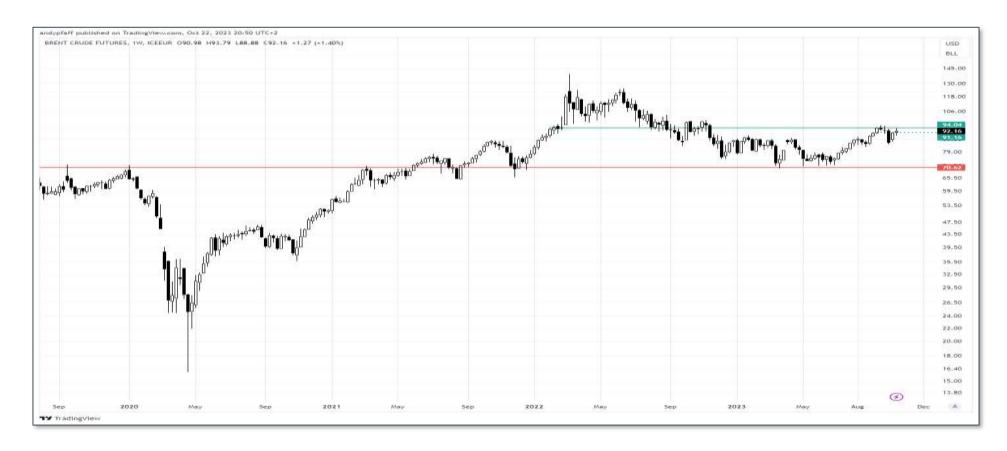

mmodities ≈ Top 40 insurance





- **BCom\_Agriculture** sub-index (monthly)
  - Recovery back into the range





- **BCom\_Energy** sub-index (monthly)
  - Market consensus: crude oil risk premium ≈\$10 and unlikely to narrow soon





- BCom\_Energy sub-index (monthly)
  - Energy transition: Power Play 2021/09
  - Blackrock supports activist shareholder to pressure Exxon to reduce its carbon footprint





- BCom\_Energy sub-index\_Crude oil (Brent) (weekly)
  - US has still not replenished SPR;
  - Saudi unlikely to increase supply sub \$110 Brent





- BCom\_Energy sub-index\_Crude oil (Brent) (weekly)
  - US has still not replenished SPR;
  - Saudi unlikely to increase supply sub \$110 Brent





- **BCom\_Energy** sub-index\_Crude oil (Brent) (weekly)
  - Brent about to break up





- BCom\_Energy sub-index\_Crude oil (Brent) (weekly)
  - US has still not replenished SPR; Saudi unlikely to increase supply sub \$110 Brent"
  - OECD inventories lowest in 20 years (refilling inventories acts as an 'additional' demand)





- **BCom\_Energy** sub-index\_Crude oil (Brent) (weekly)
  - US has still not replenished SPR; Saudi unlikely to increase supply sub \$110 Brent"
  - US inventories vs consumption lowest ever





• **BCom\_Energy** sub-index\_Crude oil (Brent) (daily)

• So why did prices drop?





**BCom\_Energy** sub-index\_Crude oil (Brent) (daily)

**HOME** 

• Over-bought to over-sold in a week ... fastest/ biggest drop in weekly RSI ever





- **BCom\_Energy** sub-index\_Crude oil (Brent) (weekly)
  - So why did prices drop?
  - Prices were high enough for