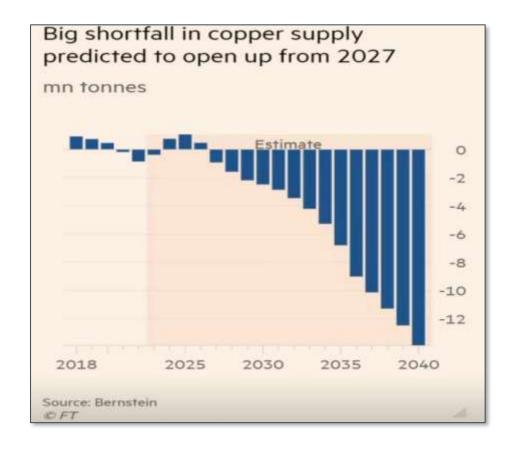

# Technical overview

G7 & BRICS

Interest Rates, Fx, Equity Indices & Commodities

week ending 22nd October 2023