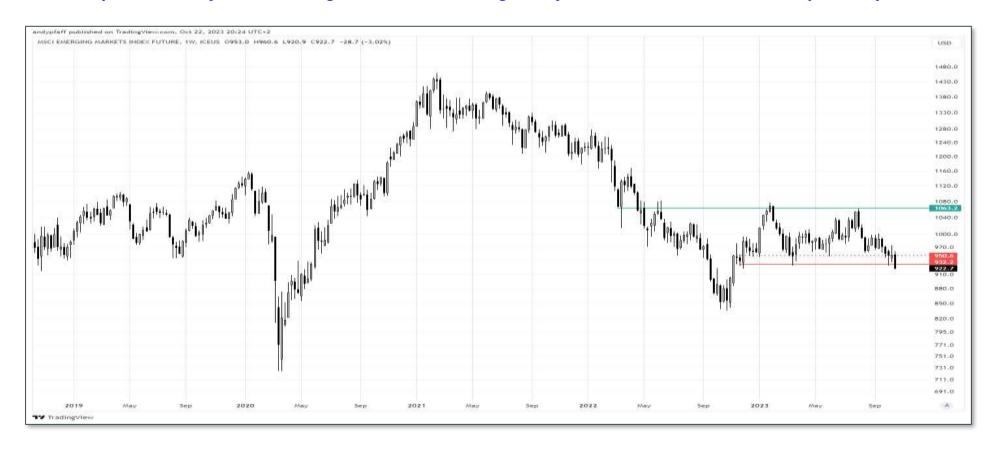

ls





- USA/ Dow Jones Utilities Average index (monthly, 30yrs)
  - No damage done to the bullish structure ... yet Broken down; recovery attempt failing





- USA/ Nasdaq Composite index (weekly)
  - Lower highs, threatening horizontal support





- USA/ SP 500 index (daily)
  - Lower lows & lower highs
  - Threatening support





- USA/ Russell 2000 index
  - Breaking horizontal support





- USA/ Russell 1000 Value index
  - Rising trendline broken; targeting (red) horizontal support





- USA/ Nasdaq Composite index (weekly)
  - Lower highs, threatening horizontal support





- MSCI EM index future (\$)(weekly)
  - "Ten Lessons for the Twenty-first Century Investor:"
    - 11. More Alpha will come from risk management than risk taking (or buy & hold) this season (yours truly)





- (% change since 2018)
- No winners recently





## Financials\_Equity Indices\_BRICS (US \$)

- (% change since 2018)
- Carnage building here





#### Brazil\_Bovespa

• Inexorably rolling: lower lows & lower highs





- Russia\_MOEX25
  - Convincing recovery in progress





- India\_Nifty 50
  - Below 19 245 and this stalwart will be in trouble





- China\_Shanghai Shenzen CSI 300 (SHSZ300)
  - "Worry about the long-term, not the short-term.
  - "The Chinese economy is healthier now than it has been anytime in the past three years.
  - "But it's also probably healthier now than it will be anytime in the next three years (and beyond). Smart money should be more bullish cyclically (no collapse!), but much more bearish structurally. (China Beige Book)





- **South Africa\_Top 4