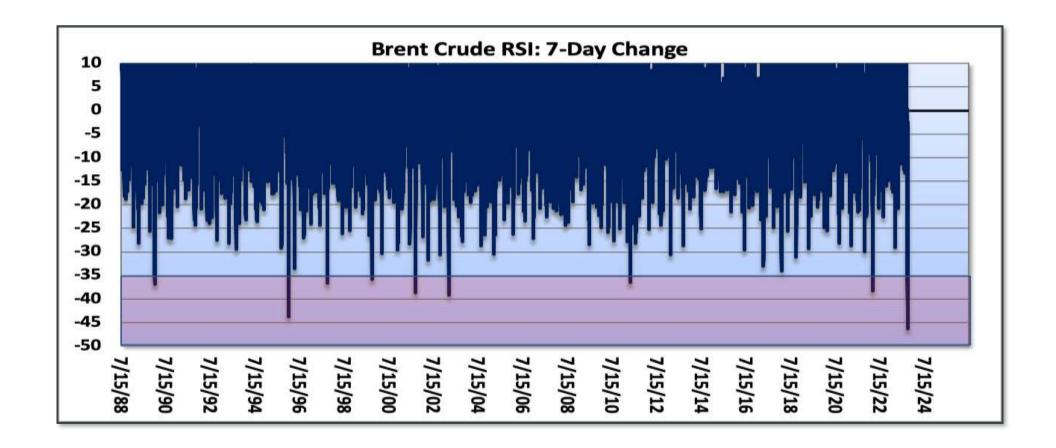

rease supply sub \$110 Brent





- **BCom\_Energy** sub-index\_Crude oil (Brent) (weekly)
  - Brent about to break up





- BCom\_Energy sub-index\_Crude oil (Brent) (weekly)
  - US has still not replenished SPR; Saudi unlikely to increase supply sub \$110 Brent"
  - OECD inventories lowest in 20 years (refilling inventories acts as an 'additional' demand)





- **BCom\_Energy** sub-index\_Crude oil (Brent) (weekly)
  - US has still not replenished SPR; Saudi unlikely to increase supply sub \$110 Brent"
  - US inventories vs consumption lowest ever





• **BCom\_Energy** sub-index\_Crude oil (Brent) (daily)

• So why did prices drop?





**BCom\_Energy** sub-index\_Crude oil (Brent) (daily)

**HOME** 

• Over-bought to over-sold in a week ... fastest/ biggest drop in weekly RSI ever





- **BCom\_Energy** sub-index\_Crude oil (Brent) (weekly)
  - So why did prices drop?
  - Prices were high enough for producers to hedge most aggressive hedging since Covid lockdown





- BCom\_Energy sub-index\_Crude oil
  - Money managers' long positions closed aggressively as they try to read the S&D (supply & demand)
  - However, residual longs still substantially outweigh short positions







- BCom\_Energy sub-index\_Crude oil (Brent)
  - Brent / Urals spread falling steadily: Russian oil is being bought in volume





- BCom\_Energy sub-index\_Crude oil (Brent)
  - Brent / Urals spread falling steadily: Russian oil is being bought in volume
  - By who?





- **BCom\_Energy** sub-index\_Crude oil (Brent)
  - By who? Guess who!
  - Economic demand or stockpiling?





- BCom\_I