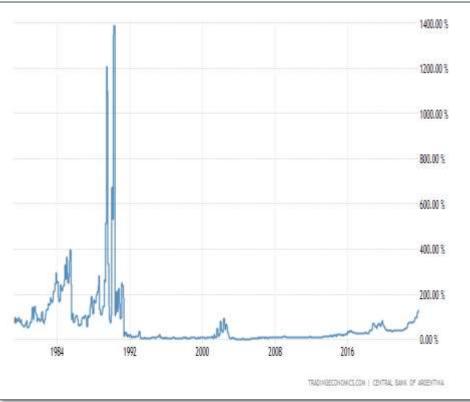

## Cry for Argentina

• Currently high, but has been higher

| Country        | Rate            | Central Bank<br>Rate (Today) | CPI<br>YoY | Real<br>Central<br>Bank<br>Rate | Yey CRI<br>Trend vs.<br>Prior<br>Reading | List   | Last<br>Move<br>Month |
|----------------|-----------------|------------------------------|------------|---------------------------------|------------------------------------------|--------|-----------------------|
| Japan          | Policy Rate Bal | -0.10%                       | 3.2%       | -3.3%                           | Lower                                    | Of     | Jan-16                |
| Switzerland    | Target Rate     | 1.75%                        | 1.7%       | 0.1%                            | Higher                                   | Hite   | Jun-23                |
| Taiwan         | Discount Rate   | 1.88%                        | 2.9%       | 41.1%                           | Higher                                   | Hite   | Mar-23                |
| Thailand       | Policy Rate     | 2.50%                        | 0.3%       | 2.2%                            | Lower                                    | Hiller | Sep-23                |
| Malaysia       | Policy Rate     | 3.00%                        | 2.0%       | 1.0%                            | Unchanged                                | Hike   | May-23                |
| China          | Loan Prime Rate | 3.45%                        | 0.0%       | 3.5%                            | Lower                                    | Cut    | Aug-23                |
| South Korea    | Repo Rate       | 3.50%                        | 3.7%       | 4.2%                            | Higher .                                 | Hine   | Jan-23                |
| Denmark        | Deposit Rate    | 3.60%                        | 0.9%       | 23%                             | Lower                                    | Hine   | Sep-23                |
| Sweden         | Repo Rate       | 4.00%                        | 6.5%       | -2.5%                           | Egwer :                                  | Hite   | Sep-23                |
| Eurozone       | Deposit Rate    | 4.00%                        | 4.3%       | -0.3%                           | Lower                                    | Hite   | Sep-23                |
| Australia      | Cash Rate       | 4,10%                        | 5.2%       | -1:1%                           | Higher                                   | 15hm   | Jun-23                |
| Norway         | Deposit Rate    | 4.25%                        | 3.3%       | 1.0%                            | Lower                                    | Nike   | Sep-23                |
| Canada         | Overnight       | 5.00%                        | 4.0%       | 1.0%                            | Higher                                   | Hika   | Jul-23                |
| UK:            | Bank Rate       | 5.25%                        | 6.7%       | -1.6%                           | Lower                                    | Hite   | Aug-23                |
| US             | Fed Funds       | 5.38%                        | 3.7%       | 1.7%                            | Higher                                   | Hite   | Jul-23                |
| New Zealand    | Cash Rate       | 5.50%                        | 6.0%       | 4.5%                            | Lower                                    | Hite   | May-22                |
| Hong Kong      | Base Rate       | 5.75%                        | 1.8%       | 4.0%                            | Unchanged                                | Hille  | Jul-23                |
| Indonesia      | Repo Rate       | 5.75%                        | 2.3%       | 3.6%                            | Lower                                    | Hille  | Jan-23                |
| Poland         | Repo Rate       | 5.75%                        | 8.2%       | 2.5%                            | Lower                                    | Cur    | Oct-23                |
| Saudi Arabia   | Repo Rate       | 6.00%                        | 2.0%       | 4.0%                            | Lawer                                    | Hice   | Jul-23                |
| Philippines    | Key Policy Rate | 6.25%                        | 6.1%       | 0.2%                            | Higher                                   | Hite   | Mar-23                |
| India          | Repo Rate       | 6.50%                        | 5.0%       | 1.5%                            | Lower                                    | Hite   | Feb-23                |
| Czech Republic | Rego Rate       | 7.00%                        | 6.9%       | 0.1%                            | Lower                                    | HARM   | Jun-22                |
| Peru           | Policy Rate     | 7.25%                        | 5.0%       | 2.2%                            | Lower                                    | Cir    | Oct-23                |
| South Africa   | Repo Rate       | 8.25%                        | 4.8%       | 3.5%                            | Lower                                    | Hite   | May-22                |
| Chile          | Base Rate       | 9.50%                        | 5.1%       | 4.4%                            | Lower                                    | Cut    | Sep-23                |
| Mexico         | Overnight Rate  | 11.25%                       | 4.5%       | 6.8%                            | Lower                                    | Hike   | Mar-23                |
| Brazil         | Target Rate     | 12.75%                       | 5.2%       | 7.6%                            | Higher                                   | Cur    | Sep-23                |
| Aussa          | Key Policy Rate | 13.00%                       | 6.0%       | 7.0%                            | Higher                                   | Hiles  | Sep-23                |
| Colombia       | Repo Rate       | 13.25%                       | 11.0%      | 2.2%                            | Lower                                    | ffike. | Apr-23                |
| Turkey         | Repo Rate       | 30.00%                       | 61.5%      | -31.5%                          | Higher                                   | Hite   | Sep-23                |
| America        | Benchmark Rate  | 133.00%                      | 138.3%     | 5.7%                            | Higher                                   | Hite   | Oct-23                |