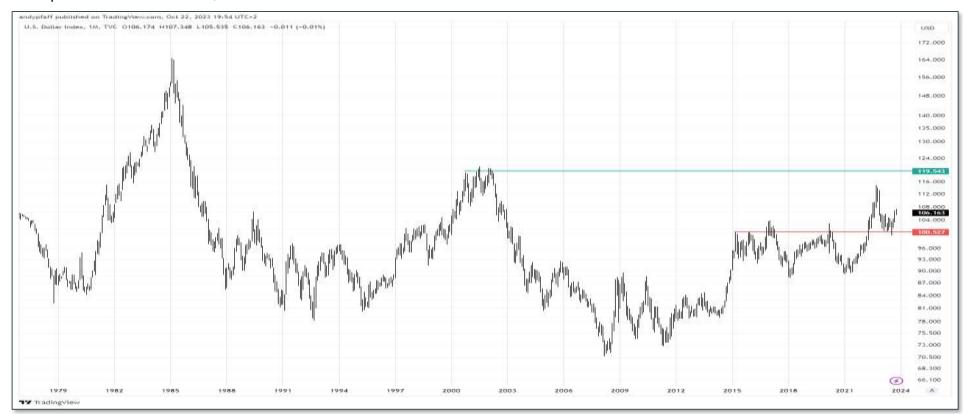

Ferdinand the \$ Bull powers on

- US \$ index (DXY) (50-year monthly chart)
  - i. A major bullish break, followed by
  - ii. a correction to test the bullish breakout level, and then
  - iii. a resumption of the bull trend, but ...