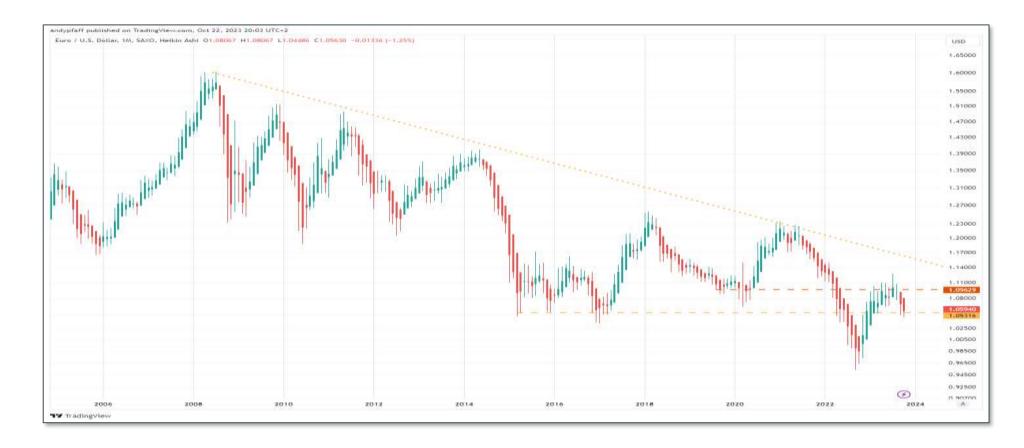

- **EUR / JPY** (monthly)
  - JPY consolidates vs EUR

- EUR / USD (monthly)
  - Commodity (oil) importer vs commodity exporter