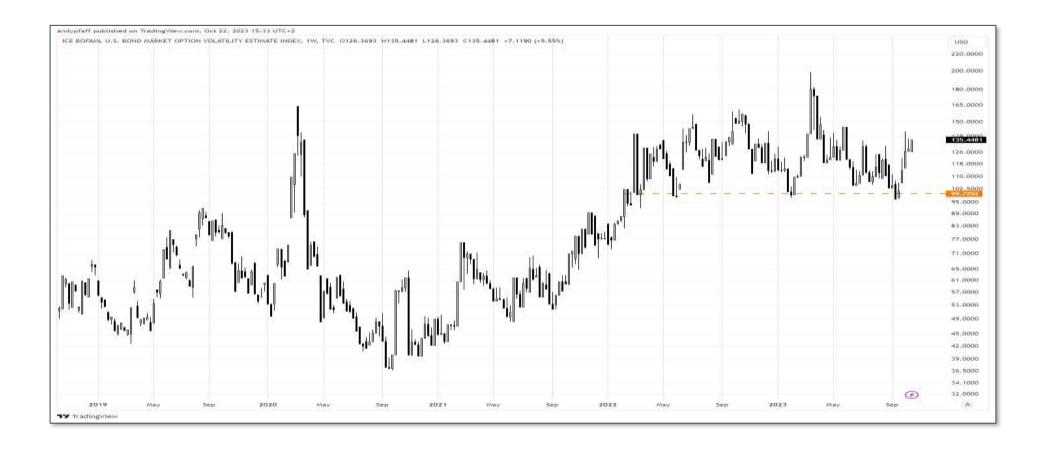

## Financials\_Bonds\_Move Index (weekly)

- Bond volatility rebounds
  - That makes more sense

## Financials\_Bonds\_Radarscreen

- Corrections have started
  - That makes more sense

| Tickers |                        |          | n<br>Technicals   | Setup<br>Exceed prior Reject prior Risi |        | Entry<br>Risk Reduction | Exits Trailing Stops |          |              |                            |
|---------|------------------------|----------|-------------------|-----------------------------------------|--------|-------------------------|----------------------|----------|--------------|----------------------------|
|         | Exchange               | IB       | TradingView       | Trend /<br>Correction                   | Hi/Low | H/Hi or                 | KAMA (6hr)           | Market i | risk<br>5DTS | Capital Risk<br>TrendRider |
| 1       | Financials_Bonds       | •        |                   |                                         |        |                         |                      |          |              |                            |
| 1       | Euribor                | FEU3/IZ3 | Euribor3M /I1!/FE | (2)                                     | 96.27  | 96.37                   | 0                    | 97.700   | 96.01        | 96.18                      |
| 2       | EuroDollar/SOFR 3m     | SR3      | SR31!             | (2)                                     | 96.75  | 100.45                  | (3)                  | 100.500  | 94.69        | 94.76                      |
| 3       | JPN 10yr mini          | SGB      | JB1!              | (2)                                     | 148.12 | 148.80                  | 0                    | 149.000  | 145.61       | 147.66                     |
| 4       | GER 10 yr Bund         | FGBL     | FGBL1!            | (2)                                     | 146.00 | 158.00                  | 1                    | 140.820  | 130.20       | 134.41                     |
| 5       | France 10yr OAT        | FOAT     | FOAT1!            | (2)                                     | 136.70 | 138.50                  | 1                    | 138.000  | 124.71       | 129.11                     |
| 6       | Italy 10yr BTP         | FBTP     | FBTP1!            | (2)                                     | 117.00 | 113.00                  | (2)                  | 116.520  | 111.17       | 116.92                     |
| 7       | UK 10 yr               | R        | R1!               | (2)                                     | 99.90  | 106.55                  | (3)                  | 94.250   | 95.66        | 100.53                     |
| 8       | US 10 yr Micro yld     | ZN       | TN1!/10Y1!        | 2                                       | 3.80   | 3.23                    | 0                    | 3.760    | 4.52         | 3.98                       |
| 9       | SA price 10 yr in US\$ | ZA10     | ZA10              | (2)                                     | 4.80   | 5.00                    | (2)                  | 4.650    | 4.64         | 4.95                       |
| 10      | Aussie 10yr            | AU10     | AU10              | (2)                                     | 102.00 | 110.00                  | 2                    | 103.000  | 89.14        | 96.07                      |