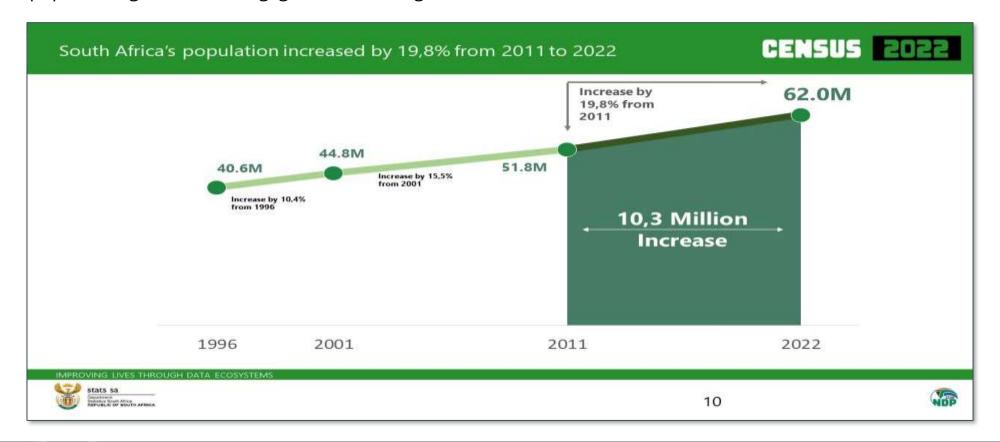

#### SA 10 Year Government Bond

- +50% since New SA
- +20% population growth with negligible economic growth comes with its' own hazards

• SA Real vs USA Real differential (3m)