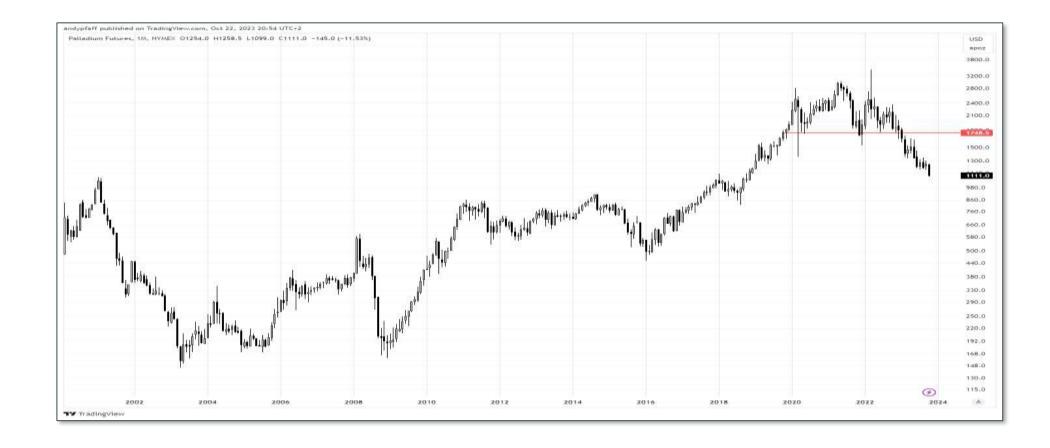

# Technical overview

G7 & BRICS

Interest Rates, Fx, Equity Indices & Commodities

week ending 22nd October 2023