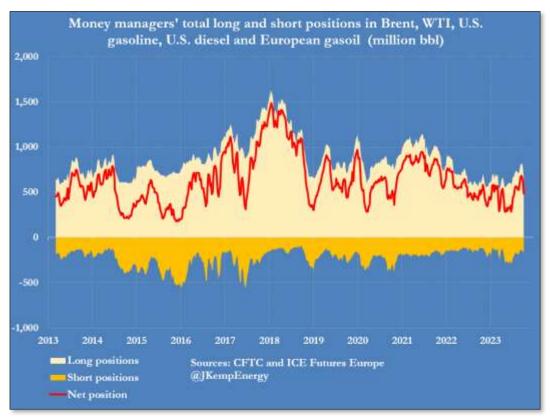

il (Brent) (weekly)
  - US has still not replenished SPR; Saudi unlikely to increase supply sub \$110 Brent"
  - US inventories vs consumption lowest ever





• **BCom\_Energy** sub-index\_Crude oil (Brent) (daily)

• So why did prices drop?





**BCom\_Energy** sub-index\_Crude oil (Brent) (daily)

**HOME** 

• Over-bought to over-sold in a week ... fastest/ biggest drop in weekly RSI ever





- **BCom\_Energy** sub-index\_Crude oil (Brent) (weekly)
  - So why did prices drop?
  - Prices were high enough for producers to hedge most aggressive hedging since Covid lockdown





- BCom\_Energy sub-index\_Crude oil
  - Money managers' long positions closed aggressively as they try to read the S&D (supply & demand)
  - However, residual longs still substantially outweigh short positions







- BCom\_Energy sub-index\_Crude oil (Brent)
  - Brent / Urals spread falling steadily: Russian oil is being bought in volume





- BCom\_Energy sub-index\_Crude oil (Brent)
  - Brent / Urals spread falling steadily: Russian oil is being bought in volume
  - By who?





- **BCom\_Energy** sub-index\_Crude oil (Brent)
  - By who? Guess who!
  - Economic demand or stockpiling?





- BCom\_Industrial Metals sub-index
  - Breaking Bad





- **BCom\_Industrial Metals sub-index\_**IEA Report: Electricity Grids and Secure Energy Transitions
  - "The backbone of today's electricity systems, grids are set to become increasingly important as clean energy transitions progress, but they currently receive too little attention
  - "Reaching national goals also means <u>adding or refurbishing a to