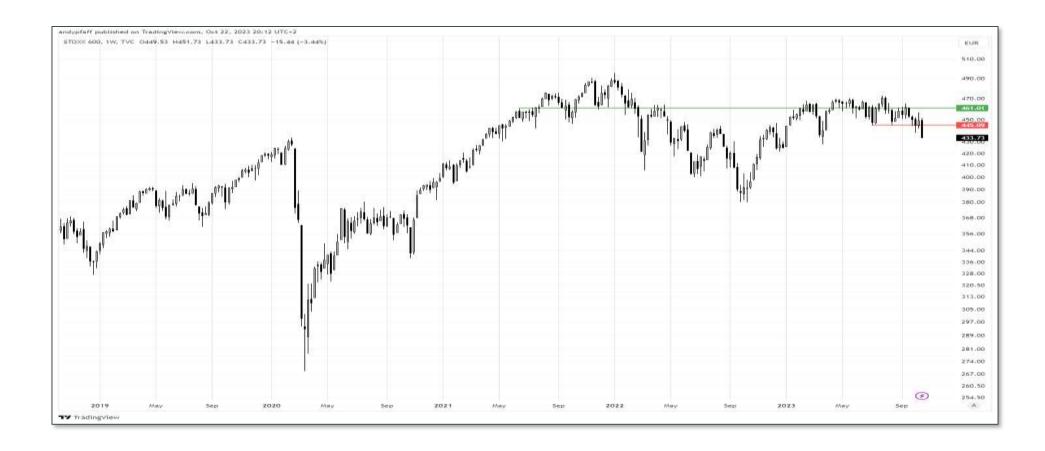

## The highlights

- ➤ <u>Slides 28</u> → equity index radar screen a sea of red
- > <u>Slide 55</u> commodities ≈ equity insurance
- > <u>Slide 61</u> crude oil approaches bullish break
- > <u>Slide 76</u> gold approaches bullish break