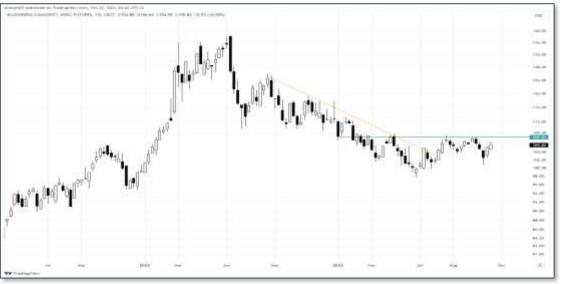

#### Global Asset classes

• "Ultimately, gold and oil prices are the most sensitive expressions of the (Gaza) conflict's risks