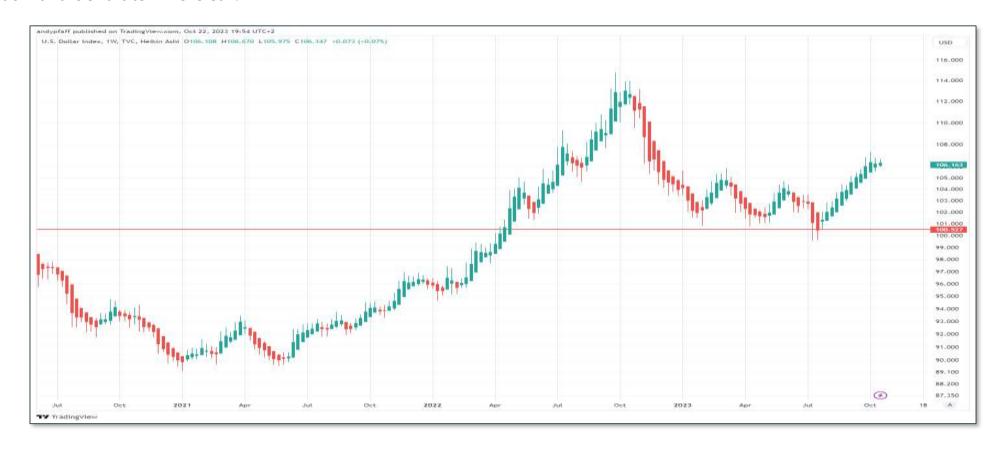

US \$ index (DXY) (weekly chart)

... short-term doji pattern indicates high probability of short-term reversal

So much for the short-term reversal!

- USD / JPY (monthly)
  - Through overhead resistance, but rate of change slowing