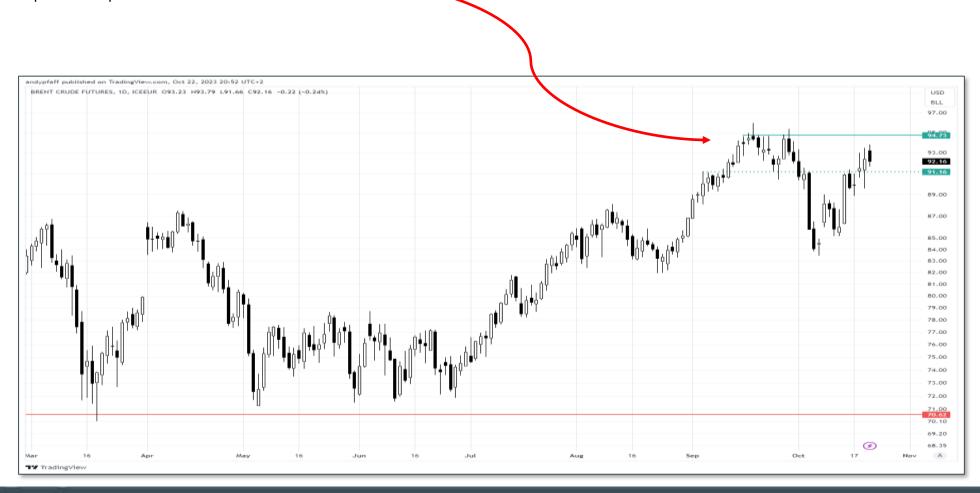

increase supply sub \$110 Brent





- BCom\_Energy sub-index\_Crude oil (Brent) (weekly)
  - US has still not replenished SPR;
  - Saudi unlikely to increase supply sub \$110 Brent





- **BCom\_Energy** sub-index\_Crude oil (Brent) (weekly)
  - Brent about to break up





- BCom\_Energy sub-index\_Crude oil (Brent) (weekly)
  - US has still not replenished SPR; Saudi unlikely to increase supply sub \$110 Brent"
  - OECD inventories lowest in 20 years (refilling inventories acts as an 'additional' demand)





- **BCom\_Energy** sub-index\_Crude oil (Brent) (weekly)
  - US has still not replenished SPR; Saudi unlikely to increase supply sub \$110 Brent"
  - US inventories vs consumption lowest ever





• **BCom\_Energy** sub-index\_Crude oil (Brent) (daily)

• So why did prices drop?





**BCom\_Energy** sub-index\_Crude oil (Brent) (daily)

**HOME** 

• Over-bought to over-sold in a week ... fastest/ biggest drop in weekly RSI ever





- **BCom\_Energy** sub-index\_Crude oil (Brent) (weekly)
  - So why did prices drop?
  - Prices were high enough for producers to hedge most aggressive hedging since Covid lockdown





- BCom\_Energy sub-index\_Crude oil
  - Money managers' long positions closed aggressively as they try to read the S&D (supply & demand)
  - However, residual longs still substantially outweigh short positions







- BCom\_Energy sub-index\_Crude oil (Brent)
  - Brent / Urals spread falling steadily: Russian oil is being bought in volume





- BCom\_Energy sub-index\_Crude oil (Brent)
  - Brent / Urals spread falling steadily: Russian oil is being bo