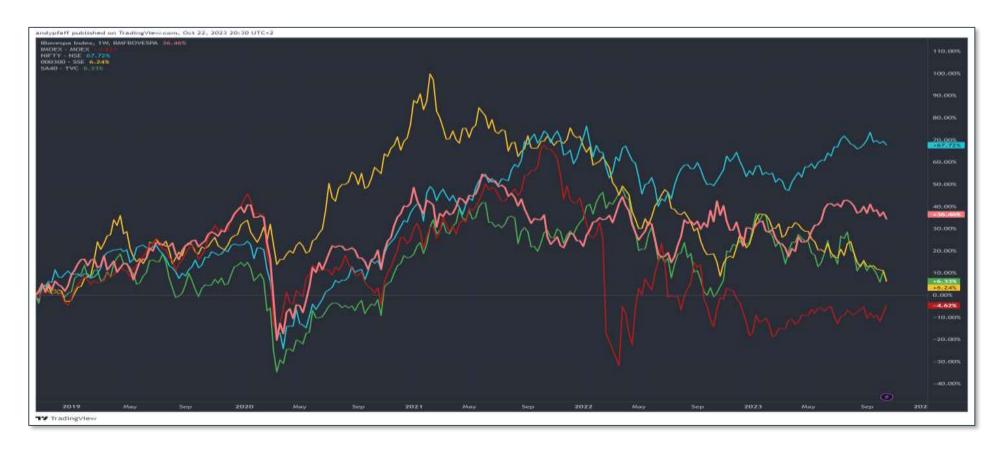

## The highlights

- ➤ <u>Slides 28</u> → equity index radar screen a sea of red
- > <u>Slide 55</u> commodities ≈ equity insurance
- > <u>Slide 61</u> crude oil approaches bullish break
- > <u>Slide 76</u> gold approaches bullish break