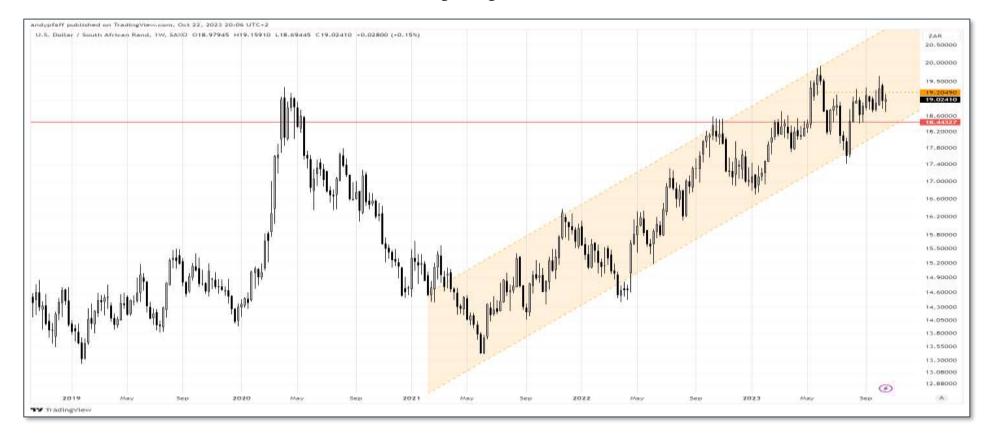

## Financials\_Fx\_BRICS

- BRICS fx\_ZAR (weekly chart)
  - The recent ZAR 'recovery' doesn't change anything

**HOME** 

• Still above (red horizontal) resistance at ≈18.50 and in the (rising orange) bearish channel