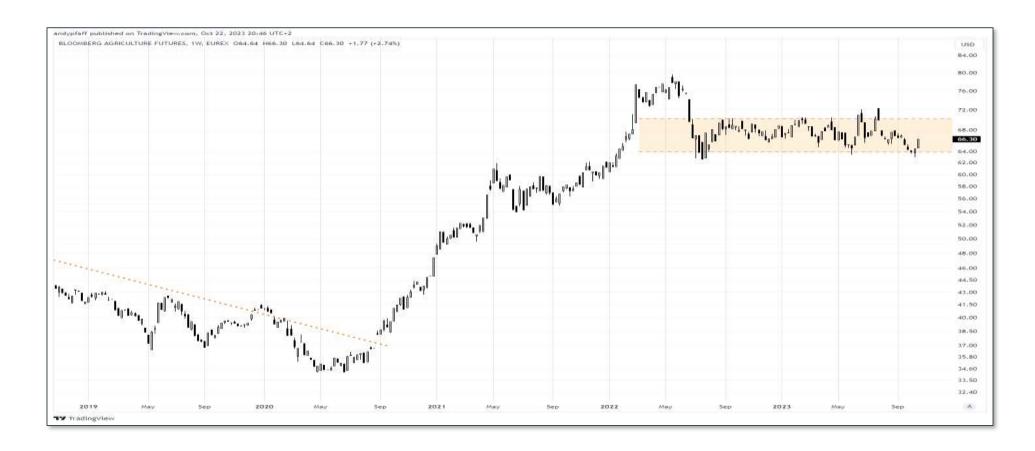

#### Global Asset classes

• "Ultimately, gold and oil prices are the most sensitive expressions of the (Gaza) conflict's risks