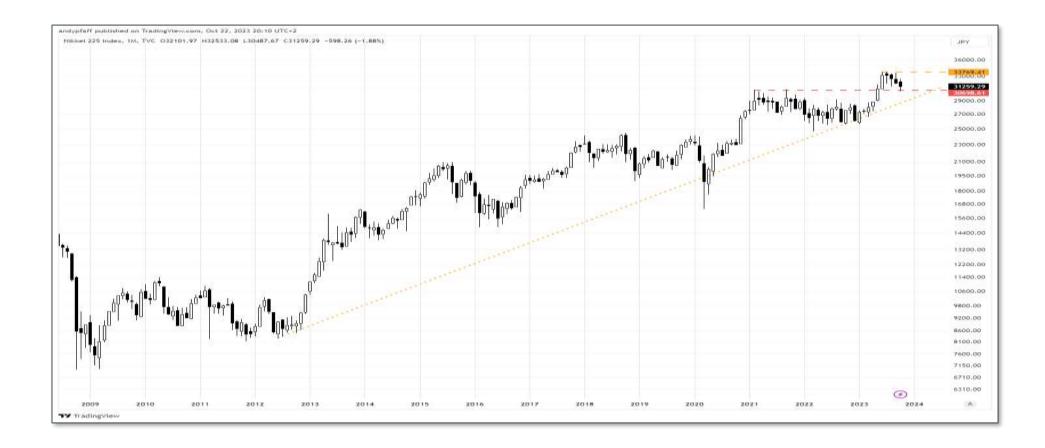

| 2,034  | (3)        | 2,2,000    |         |            |



- MSCI World (Eurex futures)(DM; free-float weighted)(weekly)
  - Lower Highs & Lower Lows in place; Trendline support also gives way at quarter-end
  - Previous horizontal support is now overhead resistance





- **MSCI World** (Eurex futures)(DM; free-float weighted)(<u>daily</u>)
  - Lower Highs & Lower Lows in place; Trendline support also gives way at quarter-end
  - Previous horizontal support is now overhead resistance





- Japan/ Nikkei (weekly)
  - "A falling yen has padded Japanese exports, fattened corporate profits for export-oriented industries, and helped spur capital investment"





- EU/ Euro Stoxx 600 index futures (weekly)
  - The Ides of October support gives way





- **UK/ FTSE 100** (5yr weekly)
  - Consolidation deteriorating





- Canada/ S&P Toronto 60
  - Clinging to support
  - Support gives way





- USA/ Dow Jones Industrial Average index (weekly, 5yrs)
  - No damage done to the bullish structure ... yet Broken down, recovery attempt fails





- USA/ DJ Transportation Average index (weekly)
  - No damage done to the bullish structure ... yet Broken down; recovery attempt fails





- USA/ Dow Jones Utilities Average index (monthly, 30yrs)
  - No damage done to the bullish structure ... yet Broken down; recovery attempt failing





- USA/ Nasdaq Composite index (weekly)
  - Lower highs, threatening horizontal support





- USA/ SP 500 index (dai