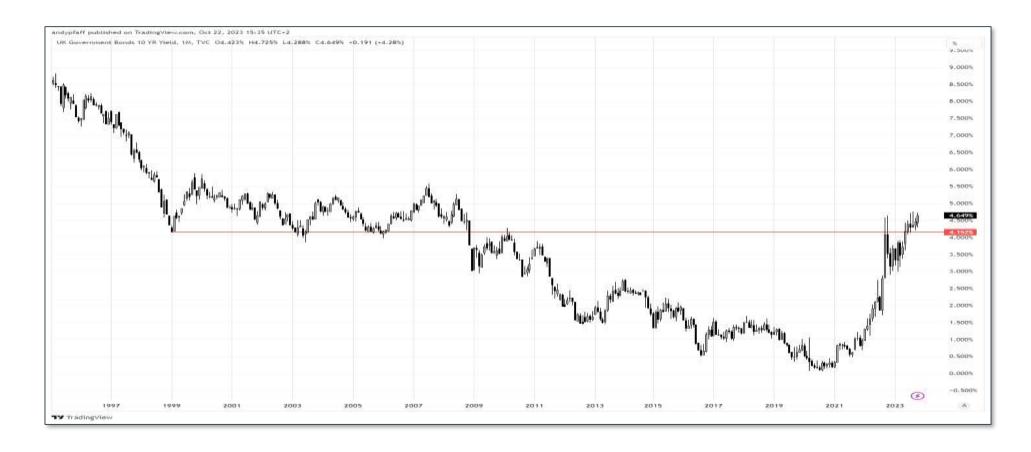

- **JGB 10y** (monthly)
  - Broken Bad (bearish) and following through in spite of BOJ intervention

- Bund 10yr (monthly)
  - Broken Bad and testing overhead support

- **UK 10yr Gilt** (monthly)
  - Broken Bad and moving up out of consolidation range