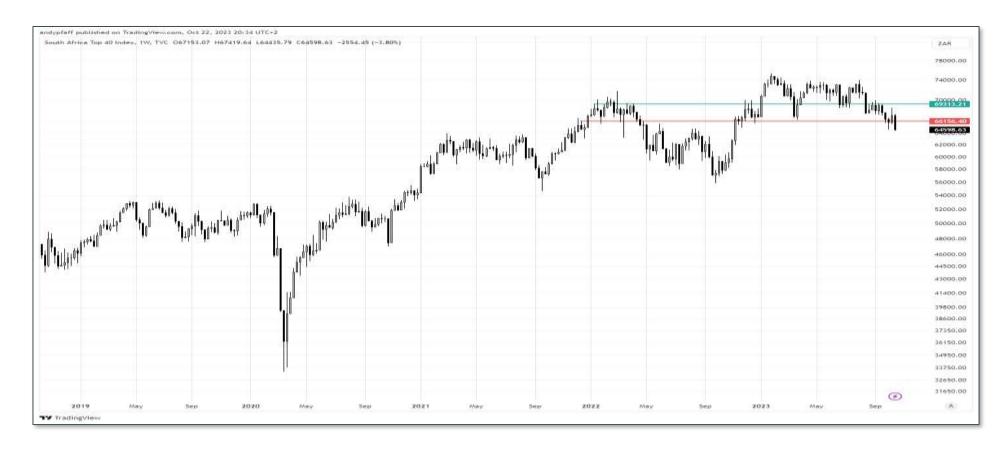

winners recently





## Financials\_Equity Indices\_BRICS (US \$)

- (% change since 2018)
- Carnage building here





#### Brazil\_Bovespa

• Inexorably rolling: lower lows & lower highs





- Russia\_MOEX25
  - Convincing recovery in progress





- India\_Nifty 50
  - Below 19 245 and this stalwart will be in trouble





- China\_Shanghai Shenzen CSI 300 (SHSZ300)
  - "Worry about the long-term, not the short-term.
  - "The Chinese economy is healthier now than it has been anytime in the past three years.
  - "But it's also probably healthier now than it will be anytime in the next three years (and beyond). Smart money should be more bullish cyclically (no collapse!), but much more bearish structurally. (China Beige Book)





- **South Africa\_Top 40** 
  - Crucial support breaks





## Financials\_Property

MSCI Global Real Estate Index futures (\$)





## Financials\_Property

- SATRIX Property ETF (SA)
  - Not the last-man-standing





## Commodities indices\_\$ (GSCI, CRB, BCOM)

- Energy-biased indices
  - remain strongest
  - sell off hardest
  - recover fastest





**HOME** 







- CRB / MSCI World Equity Index (2014 2022)(commodity index/equity index ratio)
  - Risk-off everywhere





- BCom (zar) / JSE Top40 Equity Index (2014 2022)(commodity index/equity index ratio)
  - Commodities ≈ Top 40 insurance





- **BCom\_Agriculture** sub-index (monthly)
  - Recovery back into the range





- **BCom\_Energy** sub-index (monthly)
  - Market consensus: crude oil risk premium ≈\$10 and unlikely to narrow soon





- BCom\_Energy sub-index (monthly)
  - Ene