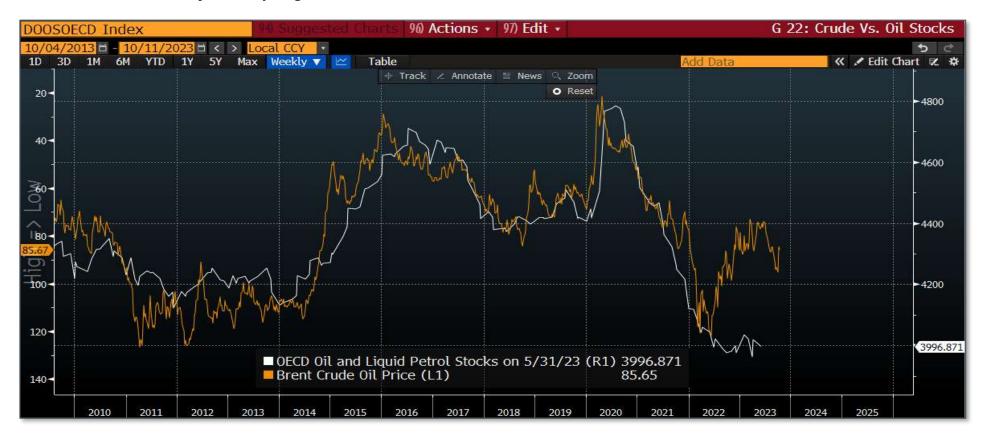

Com\_Energy sub-index (monthly)
  - Energy transition: Power Play 2021/09
  - Blackrock supports activist shareholder to pressure Exxon to reduce its carbon footprint





- BCom\_Energy sub-index\_Crude oil (Brent) (weekly)
  - US has still not replenished SPR;
  - Saudi unlikely to increase supply sub \$110 Brent





- BCom\_Energy sub-index\_Crude oil (Brent) (weekly)
  - US has still not replenished SPR;
  - Saudi unlikely to increase supply sub \$110 Brent





- **BCom\_Energy** sub-index\_Crude oil (Brent) (weekly)
  - Brent about to break up





- BCom\_Energy sub-index\_Crude oil (Brent) (weekly)
  - US has still not replenished SPR; Saudi unlikely to increase supply sub \$110 Brent"
  - OECD inventories lowest in 20 years (refilling inventories acts as an 'additional' demand)





- **BCom\_Energy** sub-index\_Crude oil (Brent) (weekly)
  - US has still not replenished SPR; Saudi unlikely to increase supply sub \$110 Brent"
  - US inventories vs consumption lowest ever





• **BCom\_Energy** sub-index\_Crude oil (Brent) (daily)

• So why did prices drop?





**BCom\_Energy** sub-index\_Crude oil (Brent) (daily)

**HOME** 

• Over-bought to over-sold in a week ... fastest/ biggest drop in weekly RSI ever





- **BCom\_Energy** sub-index\_Crude oil (Brent) (weekly)
  - So why did prices drop?
  - Prices were high enough for producers to hedge most aggressive hedging since Covid lockdown





- BCom\_Energy sub-index\_Crude oil
  - Money managers' long positions closed aggressively as they try to read the S&D (supply & demand)
  - However, residual longs still s