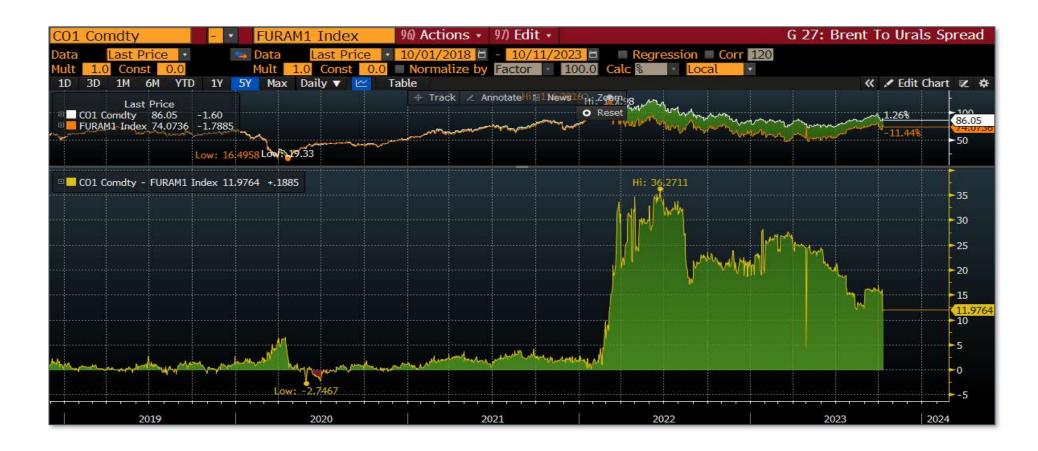

## The highlights

- ➤ <u>Slides 28</u> → equity index radar screen a sea of red
- > <u>Slide 55</u> commodities ≈ equity insurance
- > <u>Slide 61</u> crude oil approaches bullish break
- > <u>Slide 76</u> gold approaches bullish break