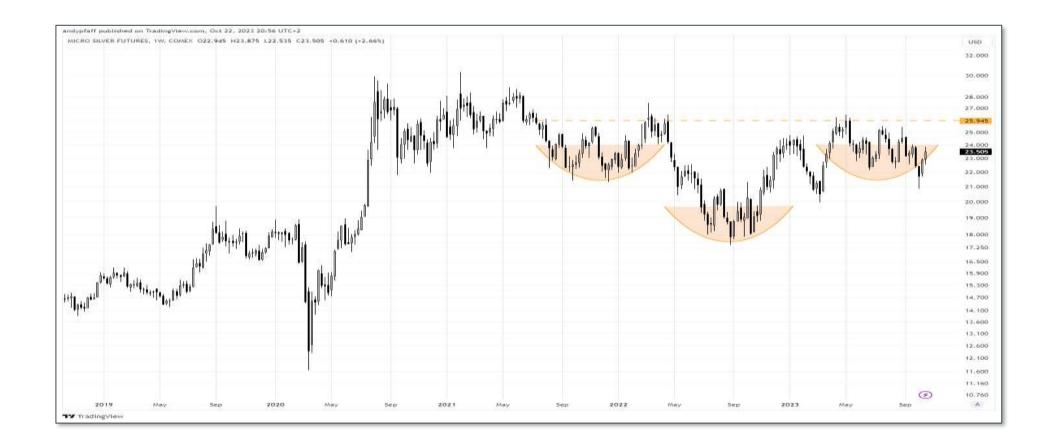

als also means <u>adding or refurbishing a total of over 80 million km of grids by 2040</u>, the equivalent of the entire existing global grid





- **BCom\_Industrial Metals sub-index\_Copper** 
  - Still wrestling with support and bearish macro narrative; looking ominous, but
  - Future S&D structure skewed to the bullish side?





• **PGM - Palladium** (monthly)

• 3





- PGM Platinum
  - Mid-range basing? Perhaps No





- BCom\_Precious Metals sub-index\_Gold (\$) (monthly)
  - Huge bullish formation still intact





- BCom\_Precious Metals sub-index\_Gold (\$) (weekly)
  - Huge bullish formation still intact
  - Never let a good crisis go to waste





- BCom\_Precious Metals sub-index\_Silver (\$) (monthly)
  - Bullish Inverse H&S formation aborting ... or is it? back in play





#### BitCoin

• Digital safe haven?





# **Executive Overview**

Ultimately, gold and oil prices are the most sensitive expressions of the (Gaza) conflict's risks

- **Bonds 10yr** 
  - **G7** TINA → TIAA
  - **BRICS** no peace for the profligate
- Fx
- DXY momentum fading but still bullish **G7**
- **BRICS** commodity producers sell off more than commodity consumers
- **Equity indices** 
  - buy the invasion? Support giving way everywhere **G7**
  - trend & breadth indicators continue to deteriorate **BRICS**
- **Property** 
  - Global technically very vulnerable
  - SA support giving way
- Commodities commodity-equity ratios continue to favour commodities
  - back into the range ... just Agri
  - oil approaching recent producer hedging levels
  - Metals
    - broken bad despite IEA