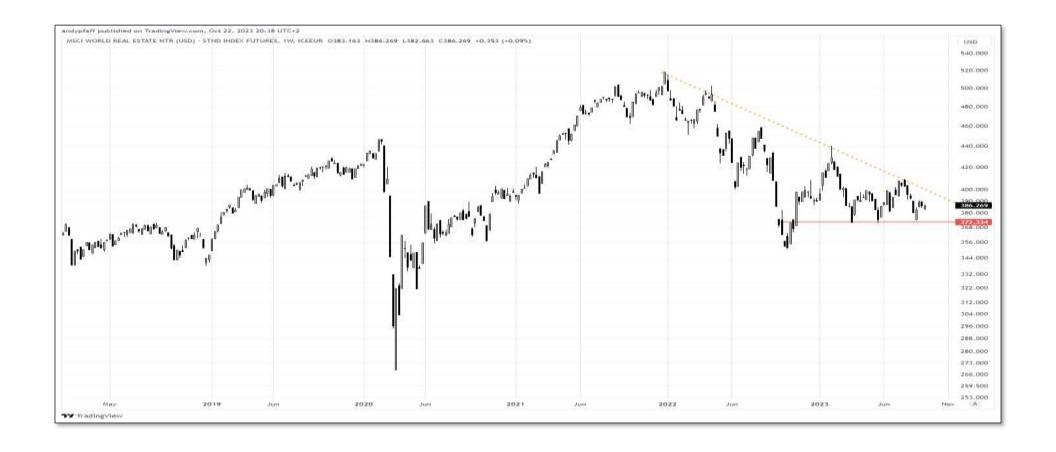

change since 2018)
- Carnage building here





#### Brazil\_Bovespa

• Inexorably rolling: lower lows & lower highs





- Russia\_MOEX25
  - Convincing recovery in progress





- India\_Nifty 50
  - Below 19 245 and this stalwart will be in trouble





- China\_Shanghai Shenzen CSI 300 (SHSZ300)
  - "Worry about the long-term, not the short-term.
  - "The Chinese economy is healthier now than it has been anytime in the past three years.
  - "But it's also probably healthier now than it will be anytime in the next three years (and beyond). Smart money should be more bullish cyclically (no collapse!), but much more bearish structurally. (China Beige Book)





- **South Africa\_Top 40** 
  - Crucial support breaks





## Financials\_Property

MSCI Global Real Estate Index futures (\$)





## Financials\_Property

- SATRIX Property ETF (SA)
  - Not the last-man-standing





## Commodities indices\_\$ (GSCI, CRB, BCOM)

- Energy-biased indices
  - remain strongest
  - sell off hardest
  - recover fastest





**HOME** 







- CRB / MSCI World Equity Index (2014 2022)(commodity index/equity index ratio)
  - Risk-off everywhere





- BCom (zar) / JSE Top40 Equity Index (2014 2022)(commodity index/equity index ratio)
  - Commodities ≈ Top 40 insurance





- **BCom\_Agriculture** sub-index (monthly)
  - Recovery back into the range





- **BCom\_Energy** sub-index (monthly)
  - Market consensus: crude oil risk premium ≈\$10 and unlikely to narrow soon





- BCom\_Energy sub-index (monthly)
  - Energy transition: Power Play 2021/09
  - Blackrock supports activist shareh