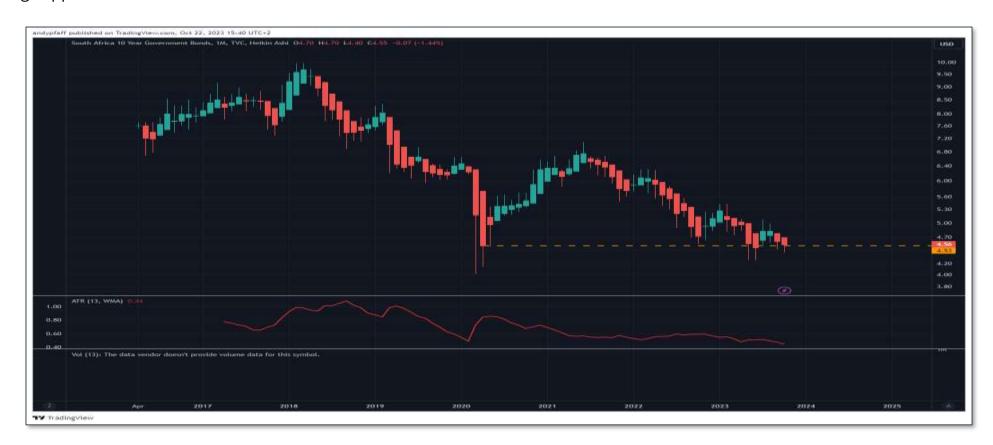

- SA 10 Year Government Bond (price) (US \$)(monthly)
  - 5-year high (2018)  $\rightarrow$  low (2023) = (50%)
  - Testing support

#### SA 10 Year Government Bond

- +50% since New SA
- +20% population growth with negligible economic growth comes with its' own hazards

• SA Real vs USA Real differential (3m)