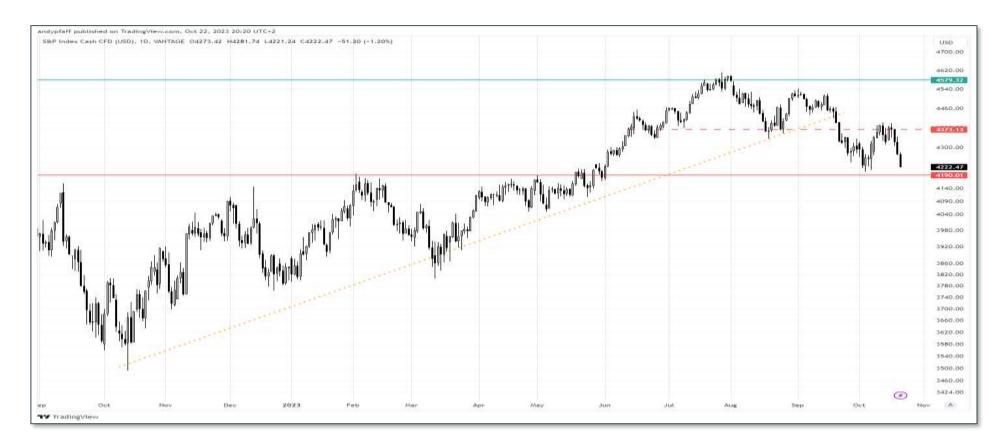

## The highlights

- ➤ <u>Slides 28</u> → equity index radar screen a sea of red
- > <u>Slide 55</u> commodities ≈ equity insurance
- > <u>Slide 61</u> crude oil approaches bullish break
- > <u>Slide 76</u> gold approaches bullish break