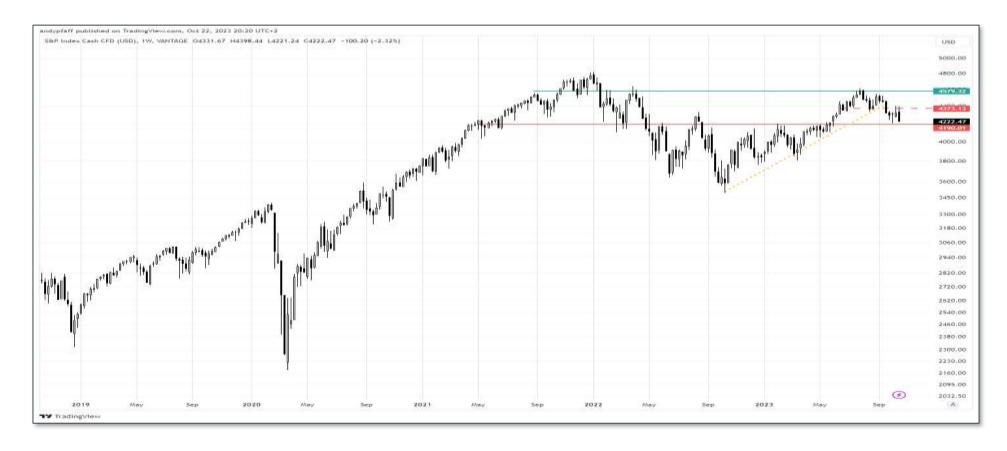

## The highlights

- ➤ <u>Slides 28</u> → equity index radar screen a sea of red
- > <u>Slide 55</u> commodities ≈ equity insurance
- > <u>Slide 61</u> crude oil approaches bullish break
- > <u>Slide 76</u> gold approaches bullish break