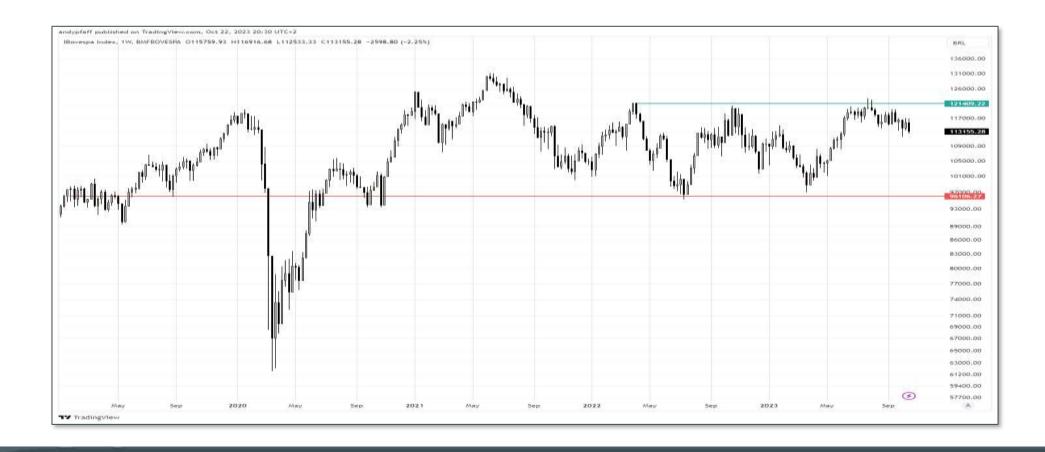

ning horizontal support





- USA/ SP 500 index (daily)
  - Lower lows & lower highs
  - Threatening support





- USA/ Russell 2000 index
  - Breaking horizontal support





- USA/ Russell 1000 Value index
  - Rising trendline broken; targeting (red) horizontal support





- USA/ Nasdaq Composite index (weekly)
  - Lower highs, threatening horizontal support





- MSCI EM index future (\$)(weekly)
  - "Ten Lessons for the Twenty-first Century Investor:"
    - 11. More Alpha will come from risk management than risk taking (or buy & hold) this season (yours truly)





- (% change since 2018)
- No winners recently





## Financials\_Equity Indices\_BRICS (US \$)

- (% change since 2018)
- Carnage building here





#### Brazil\_Bovespa

• Inexorably rolling: lower lows & lower highs





- Russia\_MOEX25
  - Convincing recovery in progress





- India\_Nifty 50
  - Below 19 245 and this stalwart will be in trouble





- China\_Shanghai Shenzen CSI 300 (SHSZ300)
  - "Worry about the long-term, not the short-term.
  - "The Chinese economy is healthier now than it has been anytime in the past three years.
  - "But it's also probably healthier now than it will be anytime in the next three years (and beyond). Smart money should be more bullish cyclically (no collapse!), but much more bearish structurally. (China Beige Book)





- **South Africa\_Top 40** 
  - Crucial support breaks





## Financials\_Property

MSCI Global Real Estate Index futures (\$)





## Financials\_Property

- SATRIX Property ETF (SA)
  - Not the last-man-standing





## Commodities indices\_\$