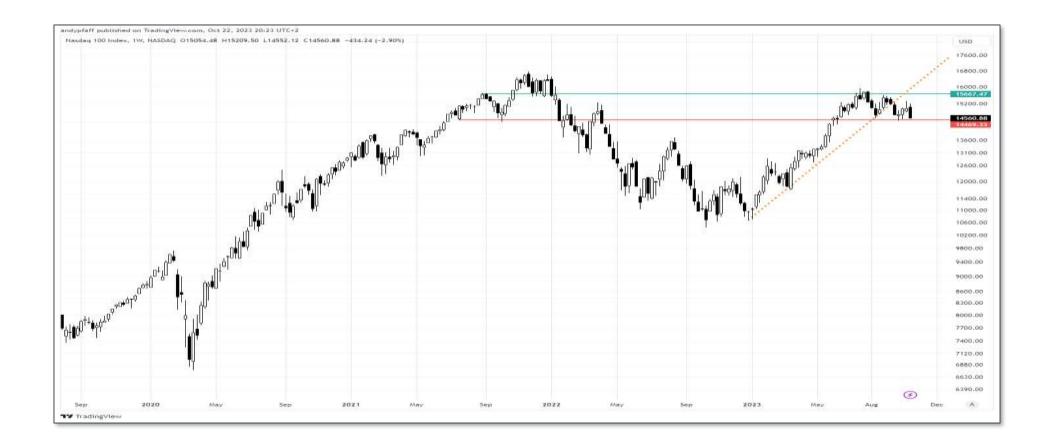

## The highlights

- ➤ <u>Slides 28</u> → equity index radar screen a sea of red
- > <u>Slide 55</u> commodities ≈ equity insurance
- > <u>Slide 61</u> crude oil approaches bullish break
- > <u>Slide 76</u> gold approaches bullish break