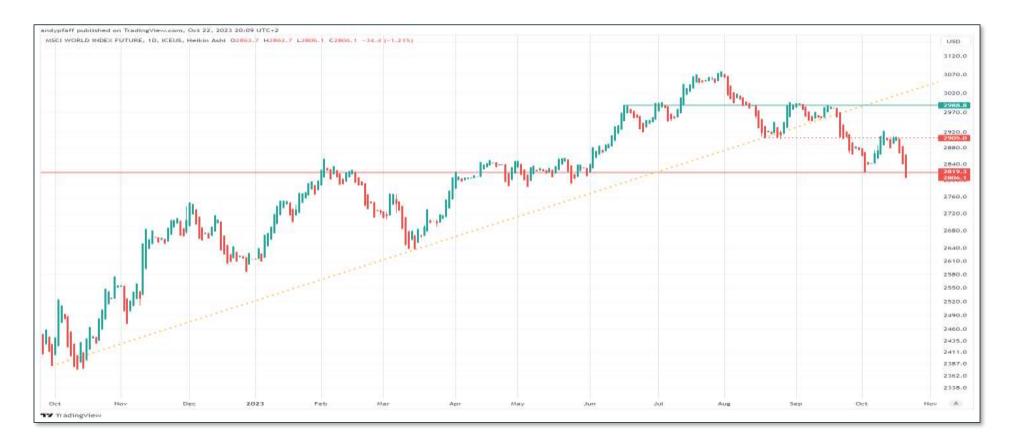

| 2,034  | (3)        | 2,2,000    |         |            |



- MSCI World (Eurex futures)(DM; free-float weighted)(weekly)
  - Lower Highs & Lower Lows in place; Trendline support also gives way at quarter-end
  - Previous horizontal support is now overhead resistance





- **MSCI World** (Eurex futures)(DM; free-float weighted)(<u>daily</u>)
  - Lower Highs & Lower Lows in place; Trendline support also gives way at quarter-end
  - Previous horizontal support is now overhead resistance





- Japan/ Nikkei (weekly)
  - "A falling yen has padded Japanese exports, fattened corporate profits for export-oriented industries, and helped spur capital investment"





- EU/ Euro Stoxx 600 index futures (weekly)
  - The Ides of October support gives way





- **UK/ FTSE 100** (5yr weekly)
  - Consolidation deteriorating





- Canada/ S&P Toronto 60
  - Clinging to support
  - Support gives way





- USA/ Dow Jones Industrial Average index (weekly, 5yrs)
  - No damage done to the bullish structure ... yet Broken down, recovery attempt fails





- USA/ DJ Transportation Average index (weekly)
  - No damage done to the bullish structure ... yet Broken down; recovery attempt fails





- USA/ Dow Jones Utilities Average index (monthly, 30yrs)
  - No damage done to the bullish stru