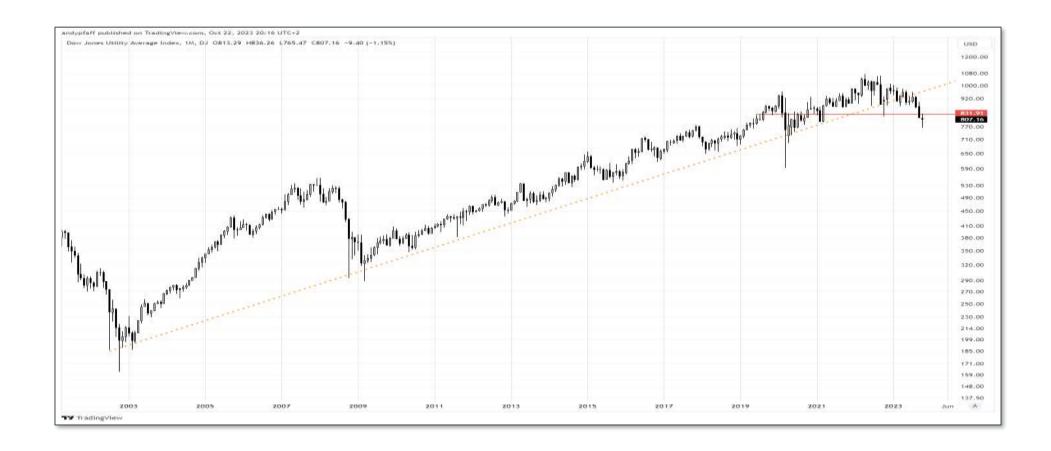

## The highlights

- ➤ <u>Slides 28</u> → equity index radar screen a sea of red
- > <u>Slide 55</u> commodities ≈ equity insurance
- > <u>Slide 61</u> crude oil approaches bullish break
- > <u>Slide 76</u> gold approaches bullish break