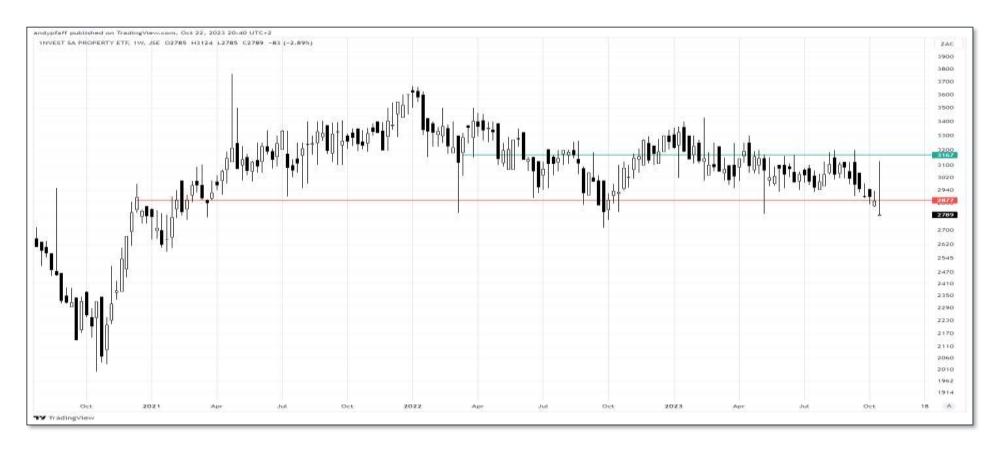

#### US T/Bills yield

TINA makes way for TIAA

- **BRICS**\_Government bond 10yr yields (local currency)
  - The heat is dialed down for a week

- SA 10 Year Government Bond (yield) (ZAR)(weekly)
  - SA yields back in no-man's-land

- SA 10 Year Government Bond (price) (US \$)(monthly)
  - 5-year high (2018)  $\rightarrow$  low (2023) = (50%)
  - Testing support

#### SA 10 Year Government Bond

- +50% since New SA
- +20% population growth with negligible economic growth comes with its' own hazards

• SA Real vs USA Real differential (3m)