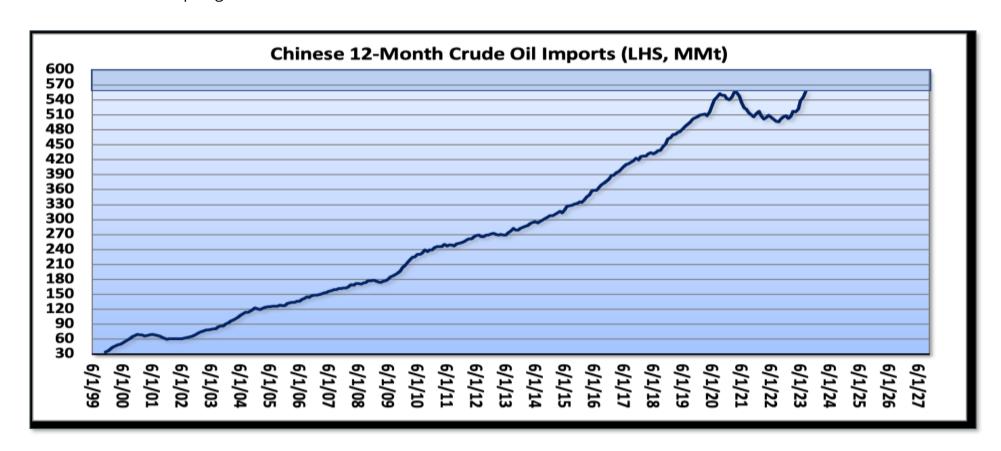

ly RSI ever





- **BCom\_Energy** sub-index\_Crude oil (Brent) (weekly)
  - So why did prices drop?
  - Prices were high enough for producers to hedge most aggressive hedging since Covid lockdown





- BCom\_Energy sub-index\_Crude oil
  - Money managers' long positions closed aggressively as they try to read the S&D (supply & demand)
  - However, residual longs still substantially outweigh short positions







- BCom\_Energy sub-index\_Crude oil (Brent)
  - Brent / Urals spread falling steadily: Russian oil is being bought in volume





- BCom\_Energy sub-index\_Crude oil (Brent)
  - Brent / Urals spread falling steadily: Russian oil is being bought in volume
  - By who?





- **BCom\_Energy** sub-index\_Crude oil (Brent)
  - By who? Guess who!
  - Economic demand or stockpiling?





- BCom\_Industrial Metals sub-index
  - Breaking Bad





- **BCom\_Industrial Metals sub-index\_**IEA Report: Electricity Grids and Secure Energy Transitions
  - "The backbone of today's electricity systems, grids are set to become increasingly important as clean energy transitions progress, but they currently receive too little attention
  - "Reaching national goals also means <u>adding or refurbishing a total of over 80 million km of grids by 2040</u>, the equivalent of the entire existing global grid





- **BCom\_Industrial Metals sub-index\_Copper** 
  - Still wrestling with support and bearish macro narrative; looking ominous, but
  - Future S&D structure skewed to the bullish side?





• **PGM - Palladium** (monthly)

• 3





- PGM Platinum
  - Mid-range basing? Perhaps No