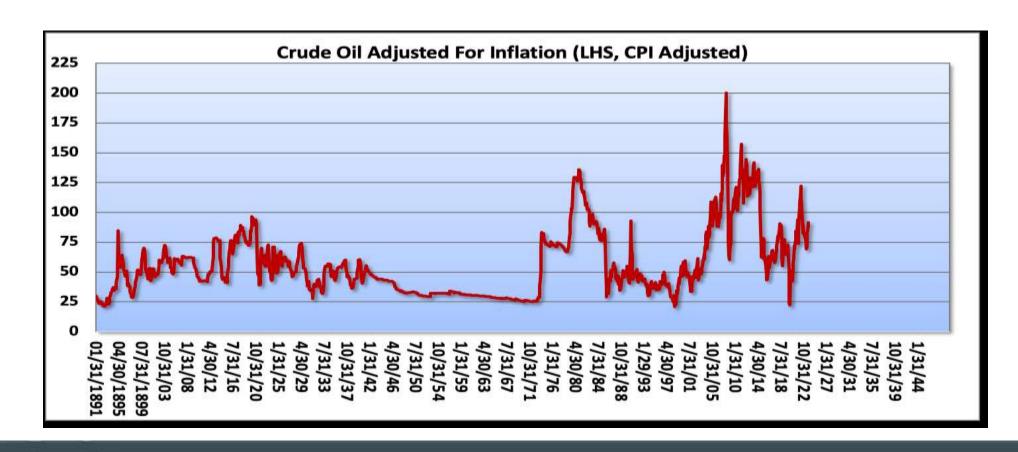

BCom (zar) / JSE Top40 Equity Index (2014 2022)(commodity index/equity index ratio)
  - Commodities ≈ Top 40 insurance





- **BCom\_Agriculture** sub-index (monthly)
  - Recovery back into the range





- **BCom\_Energy** sub-index (monthly)
  - Market consensus: crude oil risk premium ≈\$10 and unlikely to narrow soon





- BCom\_Energy sub-index (monthly)
  - Energy transition: Power Play 2021/09
  - Blackrock supports activist shareholder to pressure Exxon to reduce its carbon footprint





- BCom\_Energy sub-index\_Crude oil (Brent) (weekly)
  - US has still not replenished SPR;
  - Saudi unlikely to increase supply sub \$110 Brent





- BCom\_Energy sub-index\_Crude oil (Brent) (weekly)
  - US has still not replenished SPR;
  - Saudi unlikely to increase supply sub \$110 Brent





- **BCom\_Energy** sub-index\_Crude oil (Brent) (weekly)
  - Brent about to break up





- BCom\_Energy sub-index\_Crude oil (Brent) (weekly)
  - US has still not replenished SPR; Saudi unlikely to increase supply sub \$110 Brent"
  - OECD inventories lowest in 20 years (refilling inventories acts as an 'additional' demand)





- **BCom\_Energy** sub-index\_Crude oil (Brent) (weekly)
  - US has still not replenished SPR; Saudi unlikely to increase supply sub \$110 Brent"
  - US inventories vs consumption lowest ever





• **BCom\_Energy** sub-index\_Crude oil (Brent) (daily)

• So why did prices drop?





**BCom\_Energy** sub-index\_Crude oil (Brent) (daily)

**HOME** 

• Over-bought to over-sold in a week ... fastest/ biggest drop in weekly RSI ever





- **BCom\_Energy** sub-ind