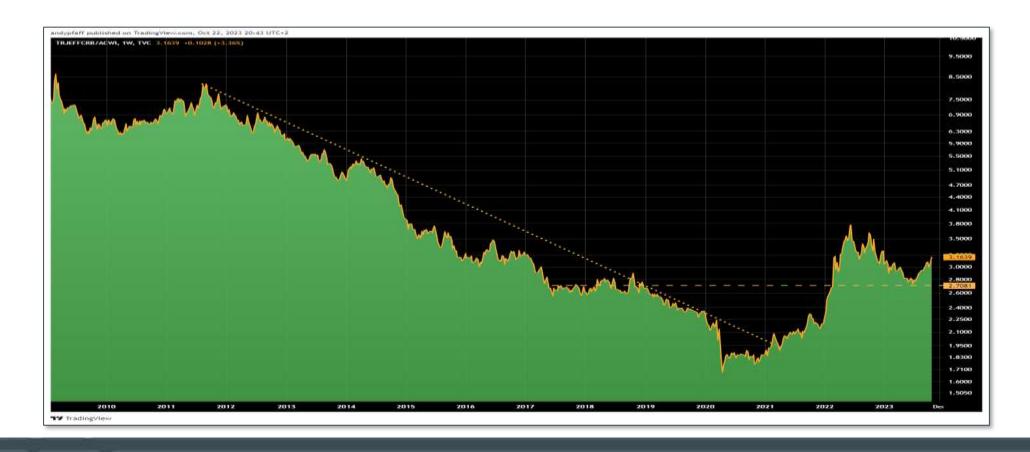

## Financials\_Fx\_BRICS

- BRICS fx vs US \$ (5yr) (% change)
  - It looks like the *commodity producers are being hurt*, not the commodity consumers?