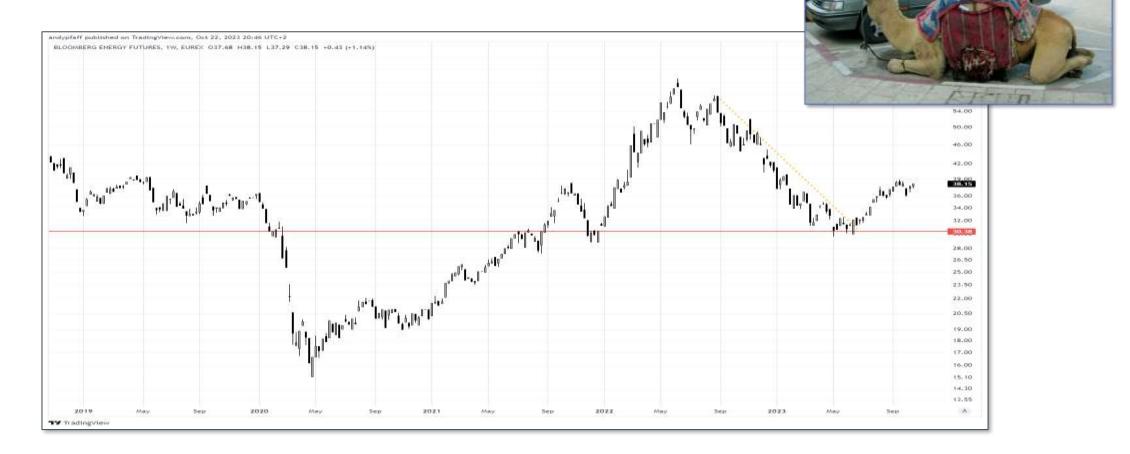

## The highlights

- ➤ <u>Slides 28</u> → equity index radar screen a sea of red
- > <u>Slide 55</u> commodities ≈ equity insurance
- > <u>Slide 61</u> crude oil approaches bullish break
- > <u>Slide 76</u> gold approaches bullish break