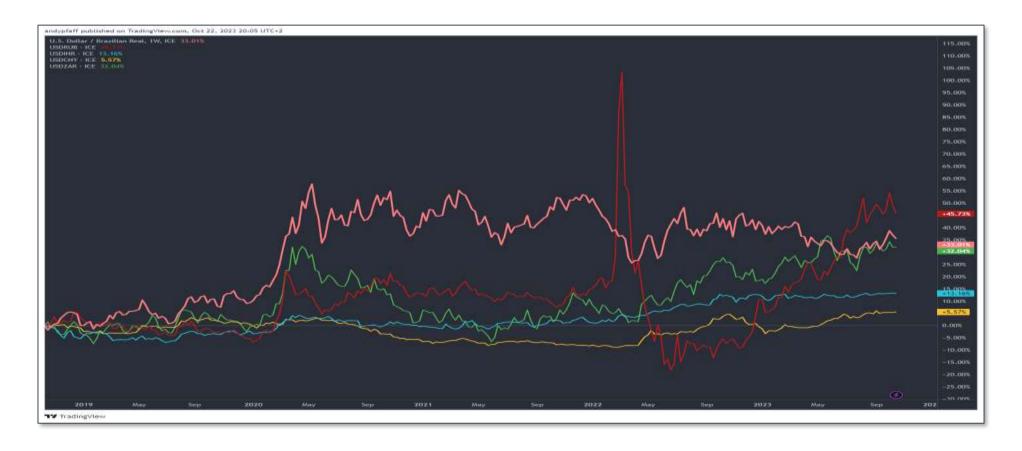

## Financials\_Fx\_BRICS

- BRICS fx vs US \$ (5yr) (% change)
  - It looks like the *commodity producers are being hurt*, not the commodity consumers?