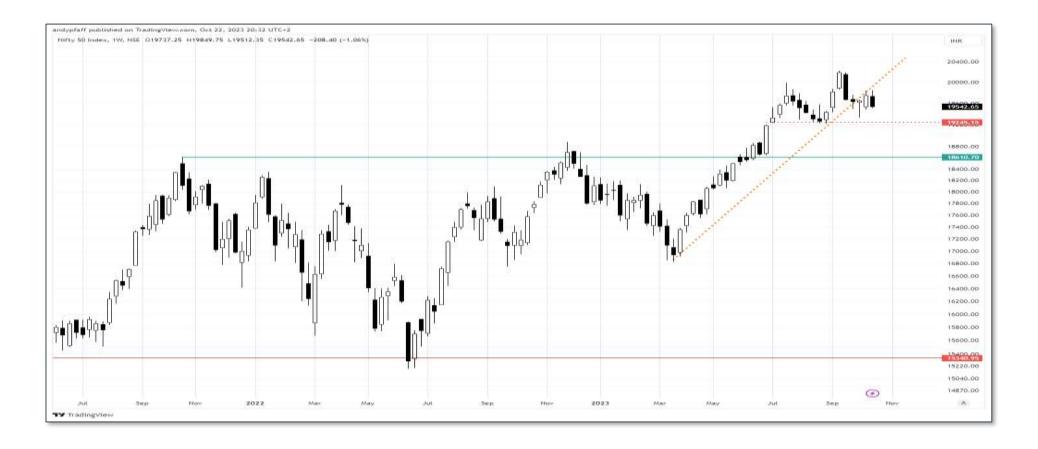

## The highlights

- ➤ <u>Slides 28</u> → equity index radar screen a sea of red
- > <u>Slide 55</u> commodities ≈ equity insurance
- > <u>Slide 61</u> crude oil approaches bullish break
- > <u>Slide 76</u> gold approaches bullish break