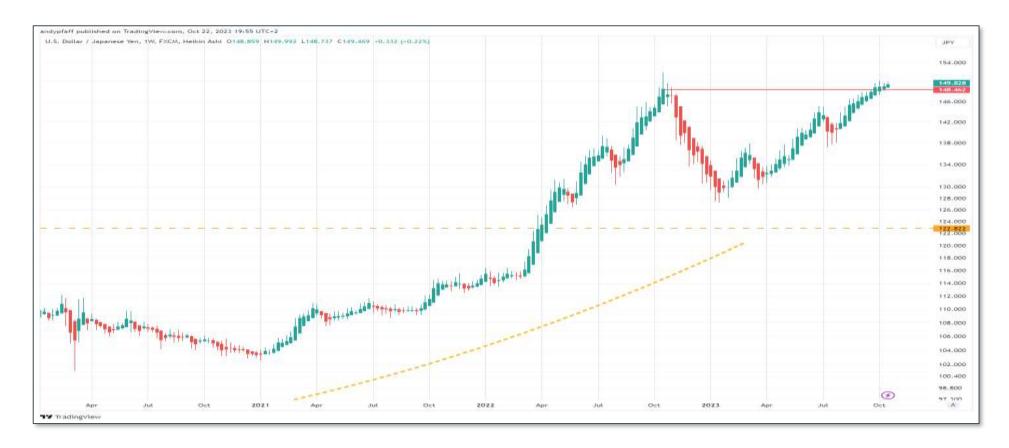

US \$ index (DXY) (weekly chart)

... short-term doji pattern indicates high probability of short-term reversal

So much for the short-term reversal!

- USD / JPY (monthly)
  - Through overhead resistance, but rate of change slowing