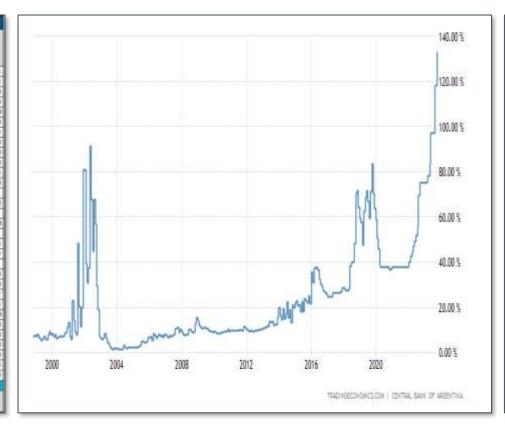

## Cry for Argentina

• Currently high, but has been higher

| Country        | Rate            | Central Bank<br>Rate (Today) | CPI<br>YoY | Real<br>Central<br>Bank<br>Rate | Yey CRI<br>Trend vs.<br>Prior<br>Reading | List   | Last<br>Move<br>Month |
|----------------|-----------------|------------------------------|------------|---------------------------------|------------------------------------------|--------|-----------------------|
| Japan          | Policy Rate Bal | -0.10%                       | 3.2%       | -3.3%                           | Lower                                    | Of     | Jan-16                |
| Switzerland    | Target Rate     | 1.75%                        | 1.7%       | 0.1%                            | Higher                                   | Hite   | Jun-23                |
| Taiwan         | Discount Rate   | 1.88%                        | 2.9%       | 41.1%                           | Higher                                   | Hite   | Mar-23                |
| Thailand       | Policy Rate     | 2.50%                        | 0.3%       | 2.2%                            | Lower                                    | Hiller | Sep-23                |
| Malaysia       | Policy Rate     | 3.00%                        | 2.0%       | 1.0%                            | Unchanged                                | Hike   | May-23                |
| China          | Loan Prime Rate | 3.45%                        | 0.0%       | 3.5%                            | Lower                                    | Cut    | Aug-23                |
| South Korea    | Repo Rate       | 3.50%                        | 3.7%       | 4.2%                            | Higher .                                 | Hine   | Jan-23                |
| Denmark        | Deposit Rate    | 3.60%                        | 0.9%       | 23%                             | Lower                                    | Hine   | Sep-23                |
| Sweden         | Repo Rate       | 4.00%                        | 6.5%       | -2.5%                           | Egwer :                                  | Hite   | Sep-23                |
| Eurozone       | Deposit Rate    | 4.00%                        | 4.3%       | -0.3%                           | Lower                                    | Hite   | Sep-23                |
| Australia      | Cash Rate       | 4,10%                        | 5.2%       | -1:1%                           | Higher                                   | 15hm   | Jun-23                |
| Norway         | Deposit Rate    | 4.25%                        | 3.3%       | 1.0%                            | Lower                                    | Nike   | Sep-23                |
| Canada         | Overnight       | 5.00%                        | 4.0%       | 1.0%                            | Higher                                   | Hika   | Jul-23                |
| UK:            | Bank Rate       | 5.25%                        | 6.7%       | -1.6%                           | Lower                                    | Hite   | Aug-23                |
| US             | Fed Funds       | 5.38%                        | 3.7%       | 1.7%                            | Higher                                   | Hite   | Jul-23                |
| New Zealand    | Cash Rate       | 5.50%                        | 6.0%       | 4.5%                            | Lower                                    | Hite   | May-22                |
| Hong Kong      | Base Rate       | 5.75%                        | 1.8%       | 4.0%                            | Unchanged                                | Hille  | Jul-23                |
| Indonesia      | Repo Rate       | 5.75%                        | 2.3%       | 3.6%                            | Lower                                    | Hille  | Jan-23                |
| Poland         | Repo Rate       | 5.75%                        | 8.2%       | 2.5%                            | Lower                                    | Cur    | Oct-23                |
| Saudi Arabia   | Repo Rate       | 6.00%                        | 2.0%       | 4.0%                            | Lawer                                    | Hice   | Jul-23                |
| Philippines    | Key Policy Rate | 6.25%                        | 6.1%       | 0.2%                            | Higher                                   | Hite   | Mar-23                |
| India          | Repo Rate       | 6.50%                        | 5.0%       | 1.5%                            | Lower                                    | Hite   | Feb-23                |
| Czech Republic | Rego Rate       | 7.00%                        | 6.9%       | 0.1%                            | Lower                                    | HARM   | Jun-22                |
| Peru           | Policy Rate     | 7.25%                        | 5.0%       | 2.2%                            | Lower                                    | Cir    | Oct-23                |
| South Africa   | Repo Rate       | 8.25%                        | 4.8%       | 3.5%                            | Lower                                    | Hite   | May-22                |
| Chile          | Base Rate       | 9.50%                        | 5.1%       | 4.4%                            | Lower                                    | Cut    | Sep-23                |
| Mexico         | Overnight Rate  | 11.25%                       | 4.5%       | 6.8%                            | Lower                                    | Hike   | Mar-23                |
| Brazil         | Target Rate     | 12.75%                       | 5.2%       | 7.6%                            | Higher                                   | Cur    | Sep-23                |
| Aussa          | Key Policy Rate | 13.00%                       | 6.0%       | 7.0%                            | Higher                                   | Hiles  | Sep-23                |
| Colombia       | Repo Rate       | 13.25%                       | 11.0%      | 2.2%                            | Lower                                    | ffike. | Apr-23                |
| Turkey         | Repo Rate       | 30.00%                       | 61.5%      | -31.5%                          | Higher                                   | Hite   | Sep-23                |
| America        | Benchmark Rate  | 133.00%                      | 138.3%     | 5.7%                            | Higher                                   | Hite   | Oct-23                |