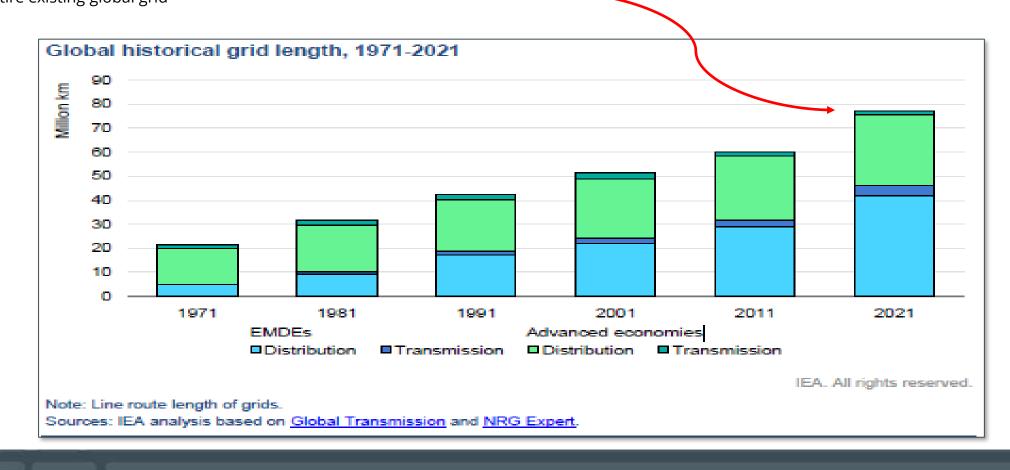

# Technical overview

G7 & BRICS

Interest Rates, Fx, Equity Indices & Commodities

week ending 22nd October 2023