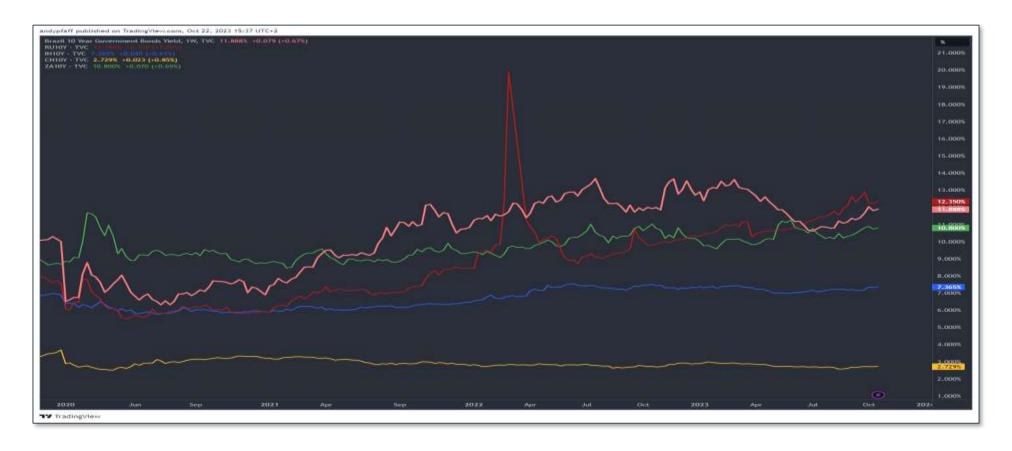

## Cry for Argentina

• Currently high, but has been higher

| Country        | Rate            | Central Bank<br>Rate (Today) | CPI<br>YoY | Real<br>Central<br>Bank<br>Rate | Yey CRI<br>Trend vs.<br>Prior<br>Reading | List   | Last<br>Move<br>Month |
|----------------|-----------------|------------------------------|------------|---------------------------------|------------------------------------------|--------|-----------------------|
| Japan          | Policy Rate Bal | -0.10%                       | 3.2%       | -3.3%                           | Lower                                    | Of     | Jan-16                |
| Switzerland    | Target Rate     | 1.75%                        | 1.7%       | 0.1%                            | Higher                                   | Hite   | Jun-23                |
| Taiwan         | Discount Rate   | 1.88%                        | 2.9%       | 41.1%                           | Higher                                   | Hite   | Mar-23                |
| Thailand       | Policy Rate     | 2.50%                        | 0.3%       | 2.2%                            | Lower                                    | Hiller | Sep-23                |
| Malaysia       | Policy Rate     | 3.00%                        | 2.0%       | 1.0%                            | Unchanged                                | Hike   | May-23                |
| China          | Loan Prime Rate | 3.45%                        | 0.0%       | 3.5%                            | Lower                                    | Cut    | Aug-23                |
| South Korea    | Repo Rate       | 3.50%                        | 3.7%       | 4.2%                            | Higher .                                 | Hine   | Jan-23                |
| Denmark        | Deposit Rate    | 3.60%                        | 0.9%       | 23%                             | Lower                                    | Hine   | Sep-23                |
| Sweden         | Repo Rate       | 4.00%                        | 6.5%       | -2.5%                           | Egwer :                                  | Hite   | Sep-23                |
| Eurozone       | Deposit Rate    | 4.00%                        | 4.3%       | -0.3%                           | Lower                                    | Hite   | Sep-23                |
| Australia      | Cash Rate       | 4,10%                        | 5.2%       | -1:1%                           | Higher                                   | 15hm   | Jun-23                |
| Norway         | Deposit Rate    | 4.25%                        | 3.3%       | 1.0%                            | Lower                                    | Nike   | Sep-23                |
| Canada         | Overnight       | 5.00%                        | 4.0%       | 1.0%                            | Higher                                   | Hika   | Jul-23                |
| UK:            | Bank Rate       | 5.25%                        | 6.7%       | -1.6%                           | Lower                                    | Hite   | Aug-23                |
| US             | Fed Funds       | 5.38%                        | 3.7%       | 1.7%                            | Higher                                   | Hite   | Jul-23                |
| New Zealand    | Cash Rate       | 5.50%                        | 6.0%       | 4.5%                            | Lower                                    | Hite   | May-22                |
| Hong Kong      | Base Rate       | 5.75%                        | 1.8%       | 4.0%                            | Unchanged                                | Hille  | Jul-23                |
| Indonesia      | Repo Rate       | 5.75%                        | 2.3%       | 3.6%                            | Lower                                    | Hille  | Jan-23                |
| Poland         | Repo Rate       | 5.75%                        | 8.2%       | 2.5%                            | Lower                                    | Cur    | Oct-23                |
| Saudi Arabia   | Repo Rate       | 6.00%                        | 2.0%       | 4.0%                            | Lawer                                    | Hice   | Jul-23                |
| Philippines    | Key Policy Rate | 6.25%                        | 6.1%       | 0.2%                            | Higher                                   | Hite   | Mar-23                |
| India          | Repo Rate       | 6.50%                        | 5.0%       | 1.5%                            | Lower                                    | Hite   | Feb-23                |
| Czech Republic | Rego Rate       | 7.00%                        | 6.9%       | 0.1%                            | Lower                                    | HARM   | Jun-22                |
| Peru           | Policy Rate     | 7.25%                        | 5.0%       | 2.2%                            | Lower                                    | Cir    | Oct-23                |
| South Africa   | Repo Rate       | 8.25%                        | 4.8%       | 3.5%                            | Lower                                    | Hite   | May-22                |
| Chile          | Base Rate       | 9.50%                        | 5.1%       | 4.4%                            | Lower                                    | Cut    | Sep-23                |
| Mexico         | Overnight Rate  | 11.25%                       | 4.5%       | 6.8%                            | Lower                                    | Hike   | Mar-23                |
| Brazil         | Target Rate     | 12.75%                       | 5.2%       | 7.6%                            | Higher                                   | Cur    | Sep-23                |
| Aussa          | Key Policy Rate | 13.00%                       | 6.0%       | 7.0%                            | Higher                                   | Hiles  | Sep-23                |
| Colombia       | Repo Rate       | 13.25%                       | 11.0%      | 2.2%                            | Lower                                    | ffike. | Apr-23                |
| Turkey         | Repo Rate       | 30.00%                       | 61.5%      | -31.5%                          | Higher                                   | Hite   | Sep-23                |
| America        | Benchmark Rate  | 133.00%                      | 138.3%     | 5.7%                            | Higher                                   | Hite   | Oct-23                |