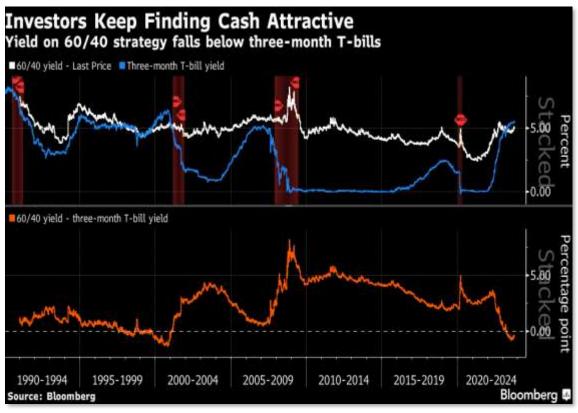

#### US T/Bills yield

TINA makes way for TIAA

- **BRICS**\_Government bond 10yr yields (local currency)
  - The heat is dialed down for a week

- SA 10 Year Government Bond (yield) (ZAR)(weekly)
  - SA yields back in no-man's-land