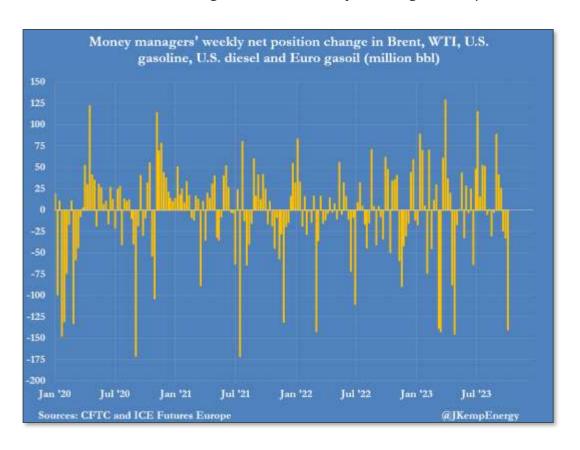

oil (Brent) (weekly)
  - US has still not replenished SPR; Saudi unlikely to increase supply sub \$110 Brent"
  - US inventories vs consumption lowest ever





• **BCom\_Energy** sub-index\_Crude oil (Brent) (daily)

• So why did prices drop?





**BCom\_Energy** sub-index\_Crude oil (Brent) (daily)

**HOME** 

• Over-bought to over-sold in a week ... fastest/ biggest drop in weekly RSI ever





- **BCom\_Energy** sub-index\_Crude oil (Brent) (weekly)
  - So why did prices drop?
  - Prices were high enough for producers to hedge most aggressive hedging since Covid lockdown





- BCom\_Energy sub-index\_Crude oil
  - Money managers' long positions closed aggressively as they try to read the S&D (supply & demand)
  - However, residual longs still substantially outweigh short positions







- BCom\_Energy sub-index\_Crude oil (Brent)
  - Brent / Urals spread falling steadily: Russian oil is being bought in volume





- BCom\_Energy sub-index\_Crude oil (Brent)
  - Brent / Urals spread falling steadily: Russian oil is being bought in volume
  - By who?





- **BCom\_Energy** sub-index\_Crude oil (Brent)
  - By who? Guess who!
  - Economic demand or stockpiling?





- BCom\_Industrial Metals sub-index
  - Breaking Bad





- **BCom\_Industrial Metals sub-index\_**IEA Report: Electricity Grids and Secure Energy Transitions
  - "The backbone of today's electricity systems, grids are set to become increasingly important as clean energy transitions progress, but they currently receive too little attention
  - "Reaching national goals also means <u>adding or refurbishing a