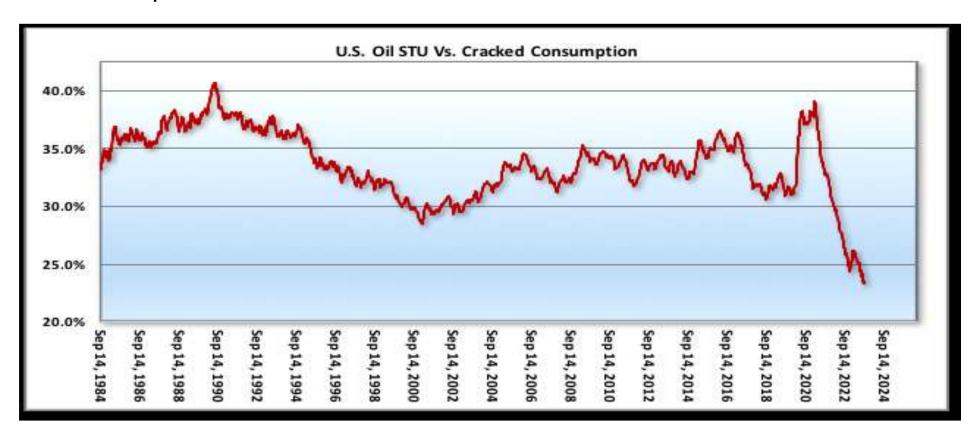

_Crude oil (Brent) (weekly)
  - US has still not replenished SPR;
  - Saudi unlikely to increase supply sub \$110 Brent





- BCom\_Energy sub-index\_Crude oil (Brent) (weekly)
  - US has still not replenished SPR;
  - Saudi unlikely to increase supply sub \$110 Brent





- **BCom\_Energy** sub-index\_Crude oil (Brent) (weekly)
  - Brent about to break up





- BCom\_Energy sub-index\_Crude oil (Brent) (weekly)
  - US has still not replenished SPR; Saudi unlikely to increase supply sub \$110 Brent"
  - OECD inventories lowest in 20 years (refilling inventories acts as an 'additional' demand)





- **BCom\_Energy** sub-index\_Crude oil (Brent) (weekly)
  - US has still not replenished SPR; Saudi unlikely to increase supply sub \$110 Brent"
  - US inventories vs consumption lowest ever





• **BCom\_Energy** sub-index\_Crude oil (Brent) (daily)

• So why did prices drop?





**BCom\_Energy** sub-index\_Crude oil (Brent) (daily)

**HOME** 

• Over-bought to over-sold in a week ... fastest/ biggest drop in weekly RSI ever





- **BCom\_Energy** sub-index\_Crude oil (Brent) (weekly)
  - So why did prices drop?
  - Prices were high enough for producers to hedge most aggressive hedging since Covid lockdown





- BCom\_Energy sub-index\_Crude oil
  - Money managers' long positions closed aggressively as they try to read the S&D (supply & demand)
  - However, residual longs still substantially outweigh short positions







- BCom\_Energy sub-index\_Crude oil (Brent)
  - Brent / Urals spread falling steadily: Russian oil is being bought in volume





- BCom\_Energy sub-ind