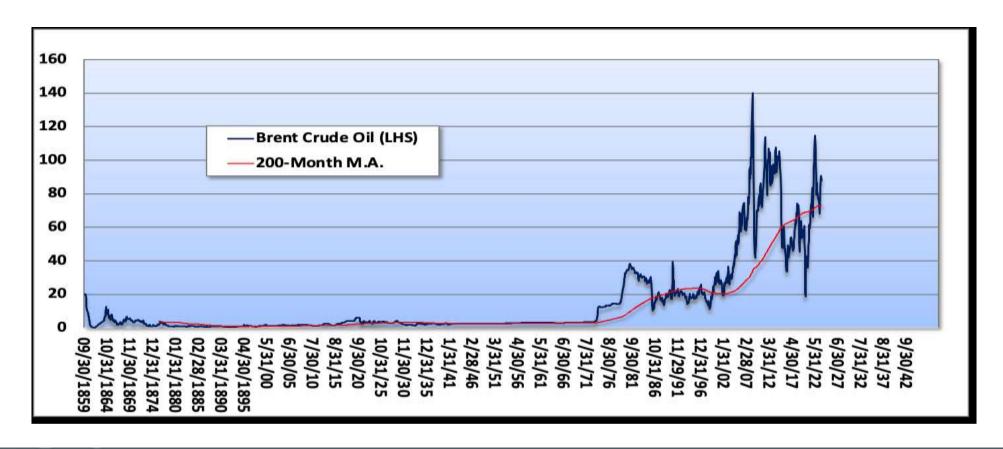

recover fastest





**HOME** 







- CRB / MSCI World Equity Index (2014 2022)(commodity index/equity index ratio)
  - Risk-off everywhere





- BCom (zar) / JSE Top40 Equity Index (2014 2022)(commodity index/equity index ratio)
  - Commodities ≈ Top 40 insurance





- **BCom\_Agriculture** sub-index (monthly)
  - Recovery back into the range





- **BCom\_Energy** sub-index (monthly)
  - Market consensus: crude oil risk premium ≈\$10 and unlikely to narrow soon





- BCom\_Energy sub-index (monthly)
  - Energy transition: Power Play 2021/09
  - Blackrock supports activist shareholder to pressure Exxon to reduce its carbon footprint





- BCom\_Energy sub-index\_Crude oil (Brent) (weekly)
  - US has still not replenished SPR;
  - Saudi unlikely to increase supply sub \$110 Brent





- BCom\_Energy sub-index\_Crude oil (Brent) (weekly)
  - US has still not replenished SPR;
  - Saudi unlikely to increase supply sub \$110 Brent





- **BCom\_Energy** sub-index\_Crude oil (Brent) (weekly)
  - Brent about to break up





- BCom\_Energy sub-index\_Crude oil (Brent) (weekly)
  - US has still not replenished SPR; Saudi unlikely to increase supply sub \$110 Brent"
  - OECD inventories lowest in 20 years (refilling inventories acts as an 'additional' demand)





- **BCom\_Energy** sub-index\_Crude oil (Brent) (weekly)
  - US has still not replenished SPR; Saudi unlikely to increase supply sub \$110 Brent"
  - US inventories vs consumption lowest ever





• **BCom\_Energy** sub-index\_Crude oil (Brent) (daily)

• So why did prices drop?





**BCom\_Energy** sub-index\_C