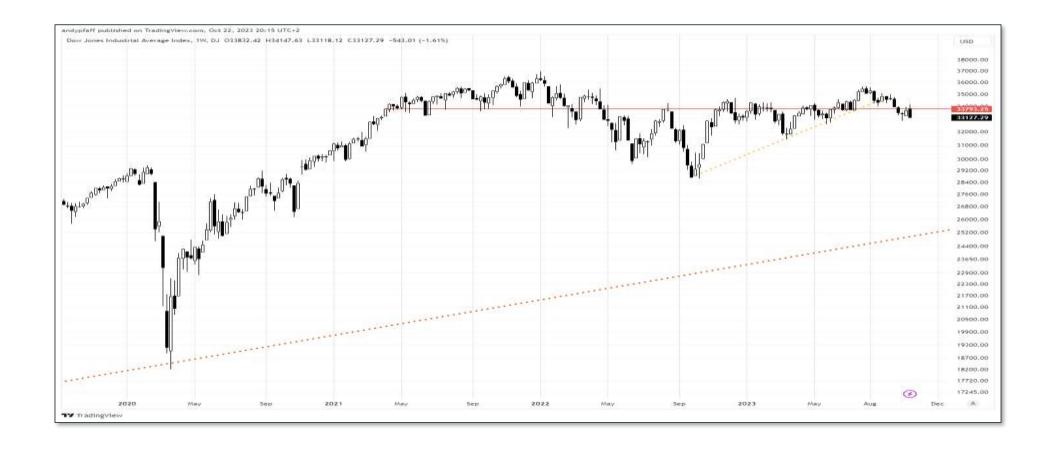

## The highlights

- ➤ <u>Slides 28</u> → equity index radar screen a sea of red
- > <u>Slide 55</u> commodities ≈ equity insurance
- > <u>Slide 61</u> crude oil approaches bullish break
- > <u>Slide 76</u> gold approaches bullish break