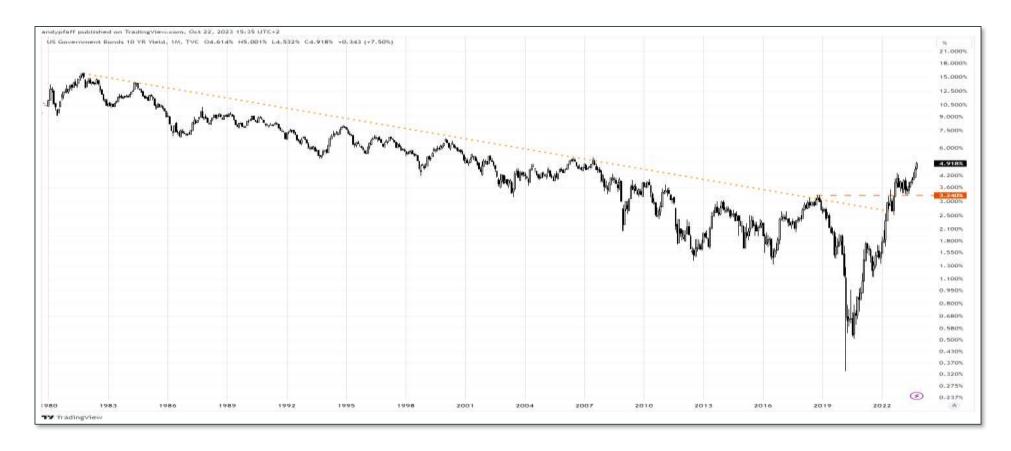

- US Govt 10yr yield (monthly)
  - Broken bad and accelerating

- US Govt 10yr yield (weekly)
  - Current retracement still minor ...