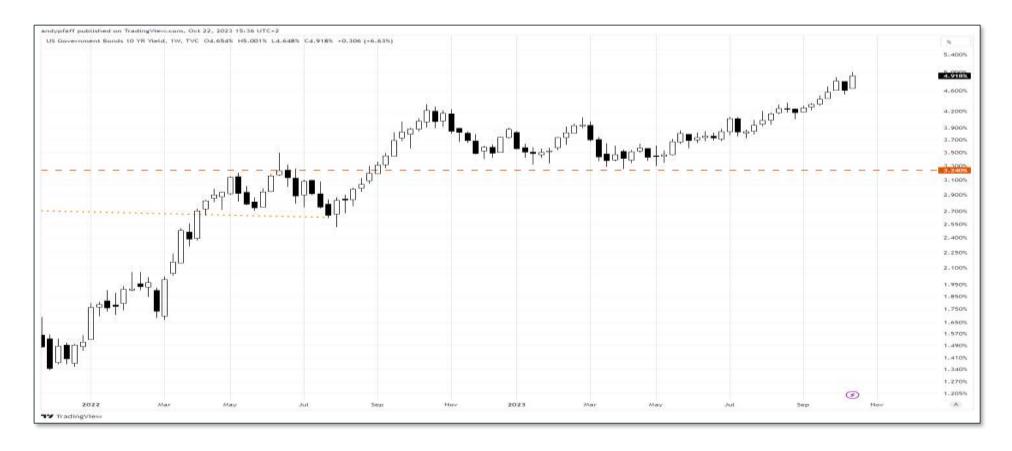

- US Govt 10yr yield (monthly)
  - Broken bad and accelerating

- US Govt 10yr yield (weekly)
  - Current retracement still minor ...