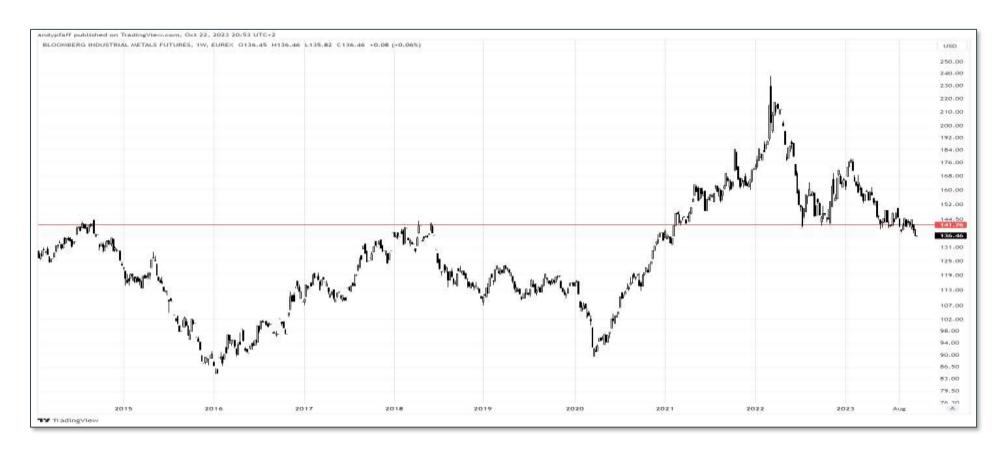

Brent) (weekly)
  - So why did prices drop?
  - Prices were high enough for producers to hedge most aggressive hedging since Covid lockdown





- BCom\_Energy sub-index\_Crude oil
  - Money managers' long positions closed aggressively as they try to read the S&D (supply & demand)
  - However, residual longs still substantially outweigh short positions







- BCom\_Energy sub-index\_Crude oil (Brent)
  - Brent / Urals spread falling steadily: Russian oil is being bought in volume





- BCom\_Energy sub-index\_Crude oil (Brent)
  - Brent / Urals spread falling steadily: Russian oil is being bought in volume
  - By who?





- **BCom\_Energy** sub-index\_Crude oil (Brent)
  - By who? Guess who!
  - Economic demand or stockpiling?





- BCom\_Industrial Metals sub-index
  - Breaking Bad





- **BCom\_Industrial Metals sub-index\_**IEA Report: Electricity Grids and Secure Energy Transitions
  - "The backbone of today's electricity systems, grids are set to become increasingly important as clean energy transitions progress, but they currently receive too little attention
  - "Reaching national goals also means <u>adding or refurbishing a total of over 80 million km of grids by 2040</u>, the equivalent of the entire existing global grid





- **BCom\_Industrial Metals sub-index\_Copper** 
  - Still wrestling with support and bearish macro narrative; looking ominous, but
  - Future S&D structure skewed to the bullish side?





• **PGM - Palladium** (monthly)

• 3





- PGM Platinum
  - Mid-range basing? Perhaps No





- BCom\_Precious Metals sub-index\_Gold (\$) (monthly)