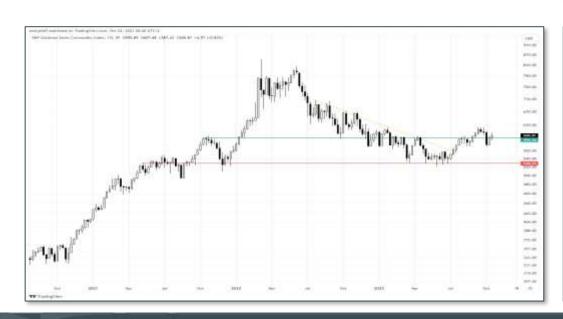

#### Global Asset classes

• "Ultimately, gold and oil prices are the most sensitive expressions of the (Gaza) conflict's risks