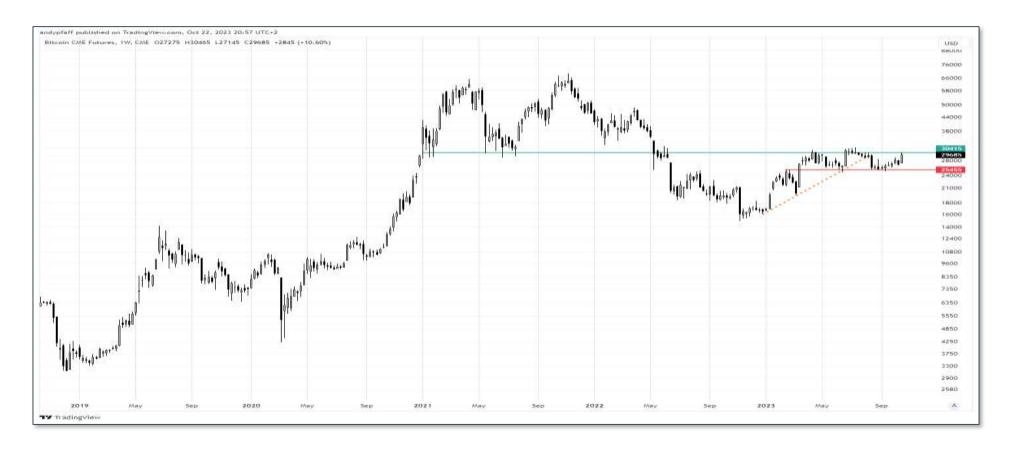

a total of over 80 million km of grids by 2040</u>, the equivalent of the entire existing global grid





- **BCom\_Industrial Metals sub-index\_Copper** 
  - Still wrestling with support and bearish macro narrative; looking ominous, but
  - Future S&D structure skewed to the bullish side?





• **PGM - Palladium** (monthly)

• 3





- PGM Platinum
  - Mid-range basing? Perhaps No





- BCom\_Precious Metals sub-index\_Gold (\$) (monthly)
  - Huge bullish formation still intact





- BCom\_Precious Metals sub-index\_Gold (\$) (weekly)
  - Huge bullish formation still intact
  - Never let a good crisis go to waste





- BCom\_Precious Metals sub-index\_Silver (\$) (monthly)
  - Bullish Inverse H&S formation aborting ... or is it? back in play





#### BitCoin

• Digital safe haven?





# **Executive Overview**

Ultimately, gold and oil prices are the most sensitive expressions of the (Gaza) conflict's risks

- **Bonds 10yr** 
  - **G7** TINA → TIAA
  - **BRICS** no peace for the profligate
- Fx
- DXY momentum fading but still bullish **G7**
- **BRICS** commodity producers sell off more than commodity consumers
- **Equity indices** 
  - buy the invasion? Support giving way everywhere **G7**
  - trend & breadth indicators continue to deteriorate **BRICS**
- **Property** 
  - Global technically very vulnerable
  - SA support giving way
- Commodities commodity-equity ratios continue to favour commodities
  - back into the range ... just Agri
  - oil approaching recent producer hedging levels
  - Metals
    - broken bad despite IEA grid requirement estimates Ind. metals: