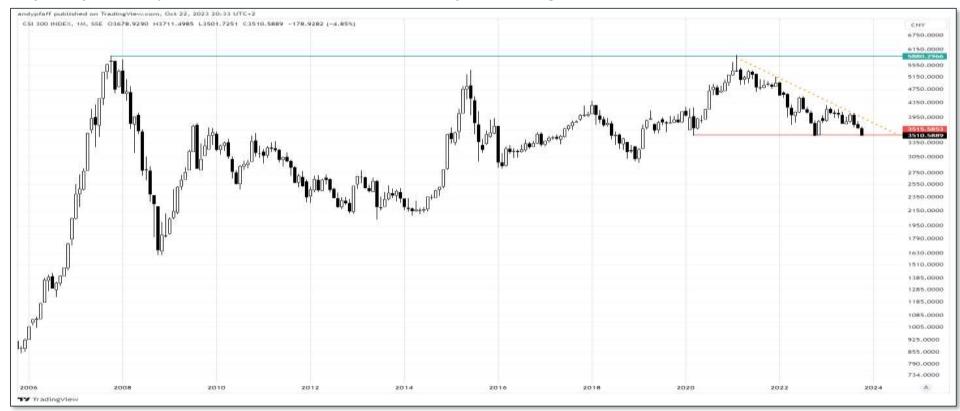

this season (yours truly)





- (% change since 2018)
- No winners recently





## Financials\_Equity Indices\_BRICS (US \$)

- (% change since 2018)
- Carnage building here





#### Brazil\_Bovespa

• Inexorably rolling: lower lows & lower highs





- Russia\_MOEX25
  - Convincing recovery in progress





- India\_Nifty 50
  - Below 19 245 and this stalwart will be in trouble





- China\_Shanghai Shenzen CSI 300 (SHSZ300)
  - "Worry about the long-term, not the short-term.
  - "The Chinese economy is healthier now than it has been anytime in the past three years.
  - "But it's also probably healthier now than it will be anytime in the next three years (and beyond). Smart money should be more bullish cyclically (no collapse!), but much more bearish structurally. (China Beige Book)





- **South Africa\_Top 40** 
  - Crucial support breaks





## Financials\_Property

MSCI Global Real Estate Index futures (\$)





## Financials\_Property

- SATRIX Property ETF (SA)
  - Not the last-man-standing





## Commodities indices\_\$ (GSCI, CRB, BCOM)

- Energy-biased indices
  - remain strongest
  - sell off hardest
  - recover fastest





**HOME** 







- CRB / MSCI World Equity Index (2014 2022)(commodity index/equity index ratio)
  - Risk-off everywhere





- BCom (zar) / JSE Top40 Equity Index (2014 2022)(commodity index/equity index ratio)
  - Commodities ≈ Top 40 insurance





- **BCom\_Agriculture** sub-index (monthly)
  - Recovery back into the range





- **BCom\_Energy** sub-index (monthly)
  - Market consensus: crude oil risk premium ≈\$10 and unlikely to