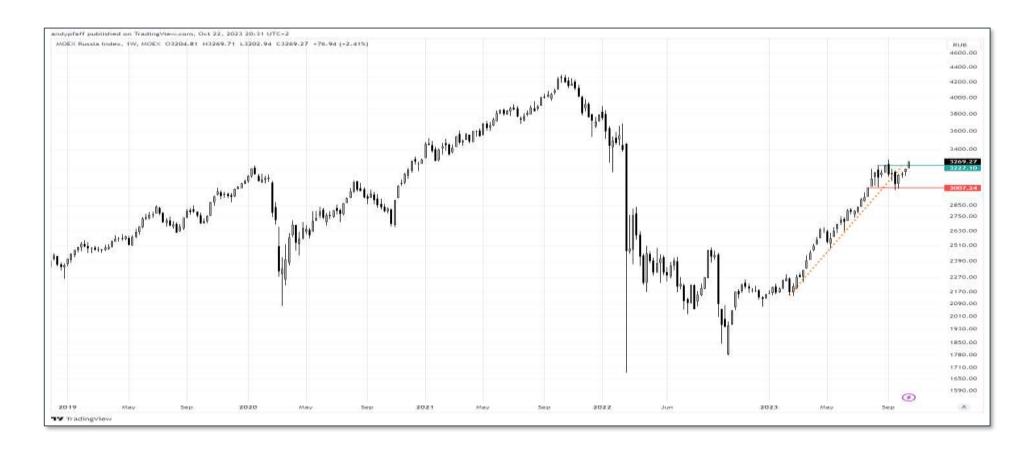

- Lower lows & lower highs
  - Threatening support





- USA/ Russell 2000 index
  - Breaking horizontal support





- USA/ Russell 1000 Value index
  - Rising trendline broken; targeting (red) horizontal support





- USA/ Nasdaq Composite index (weekly)
  - Lower highs, threatening horizontal support





- MSCI EM index future (\$)(weekly)
  - "Ten Lessons for the Twenty-first Century Investor:"
    - 11. More Alpha will come from risk management than risk taking (or buy & hold) this season (yours truly)





- (% change since 2018)
- No winners recently





## Financials\_Equity Indices\_BRICS (US \$)

- (% change since 2018)
- Carnage building here





#### Brazil\_Bovespa

• Inexorably rolling: lower lows & lower highs





- Russia\_MOEX25
  - Convincing recovery in progress





- India\_Nifty 50
  - Below 19 245 and this stalwart will be in trouble





- China\_Shanghai Shenzen CSI 300 (SHSZ300)
  - "Worry about the long-term, not the short-term.
  - "The Chinese economy is healthier now than it has been anytime in the past three years.
  - "But it's also probably healthier now than it will be anytime in the next three years (and beyond). Smart money should be more bullish cyclically (no collapse!), but much more bearish structurally. (China Beige Book)





- **South Africa\_Top 40** 
  - Crucial support breaks





## Financials\_Property

MSCI Global Real Estate Index futures (\$)





## Financials\_Property

- SATRIX Property ETF (SA)
  - Not the last-man-standing





## Commodities indices\_\$ (GSCI, CRB, BCOM)

- Energy-biased indices
  - remain stro