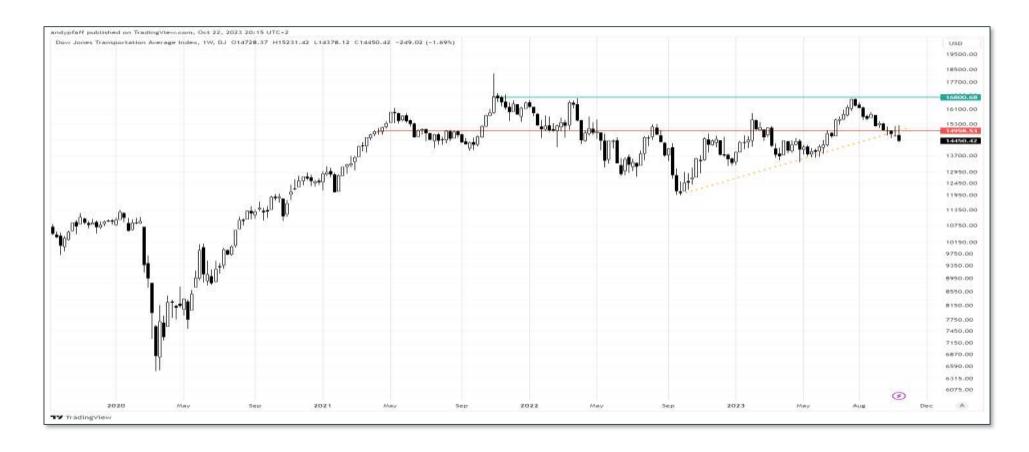

## The highlights

- ➤ <u>Slides 28</u> → equity index radar screen a sea of red
- > <u>Slide 55</u> commodities ≈ equity insurance
- > <u>Slide 61</u> crude oil approaches bullish break
- > <u>Slide 76</u> gold approaches bullish break