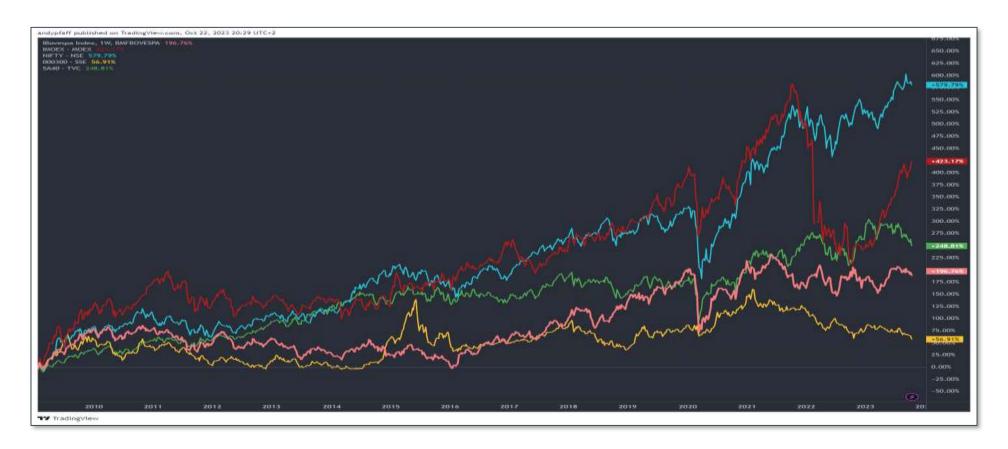

## The highlights

- ➤ <u>Slides 28</u> → equity index radar screen a sea of red
- > <u>Slide 55</u> commodities ≈ equity insurance
- > <u>Slide 61</u> crude oil approaches bullish break
- > <u>Slide 76</u> gold approaches bullish break