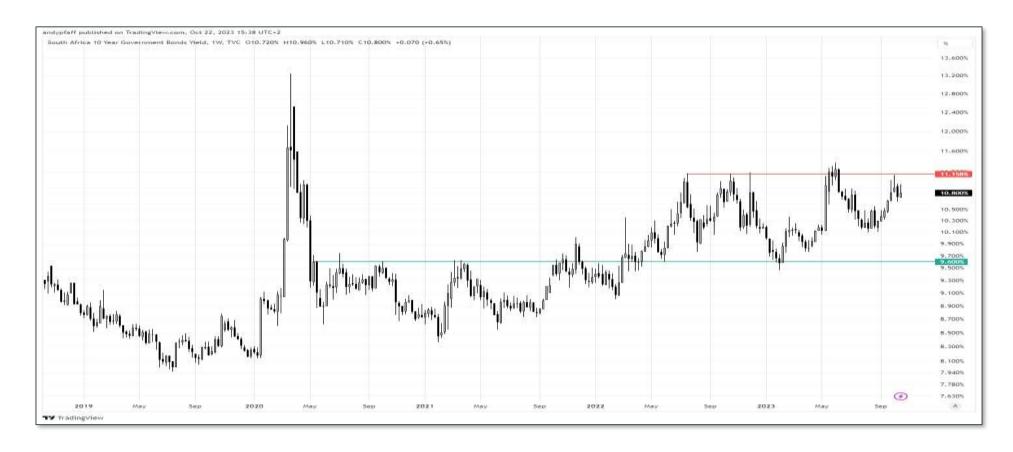

#### US T/Bills yield

TINA makes way for TIAA

- **BRICS**\_Government bond 10yr yields (local currency)
  - The heat is dialed down for a week

- SA 10 Year Government Bond (yield) (ZAR)(weekly)
  - SA yields back in no-man's-land

#### SA 10 Year Government Bond

- +50% since New SA
- +20% population growth with negligible economic growth comes with its' own hazards

• SA Real vs USA Real differential (3m)