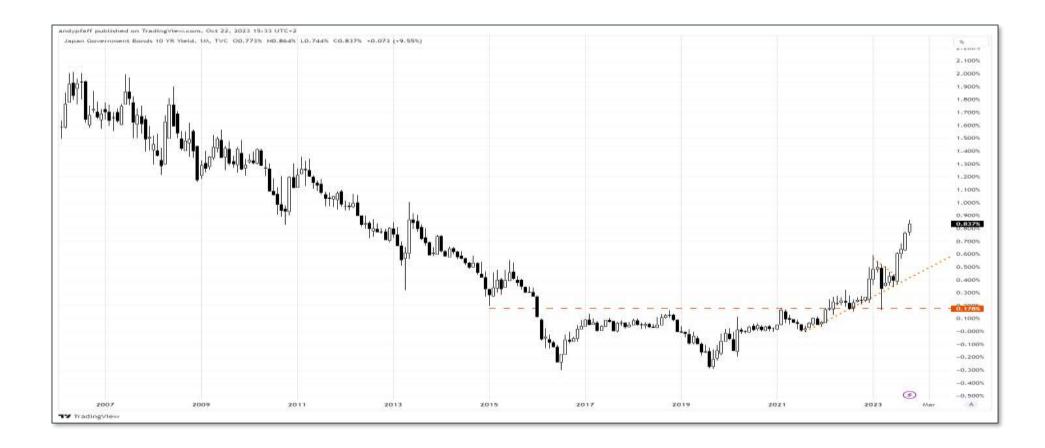

- **JGB 10y** (monthly)
  - Broken Bad (bearish) and following through in spite of BOJ intervention

- Bund 10yr (monthly)
  - Broken Bad and testing overhead support

- **UK 10yr Gilt** (monthly)
  - Broken Bad and moving up out of consolidation range