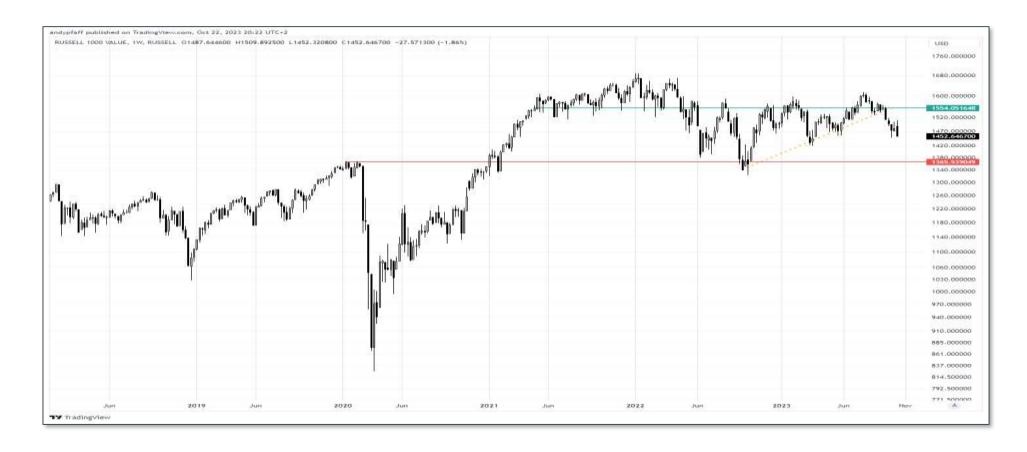

## The highlights

- ➤ <u>Slides 28</u> → equity index radar screen a sea of red
- > <u>Slide 55</u> commodities ≈ equity insurance
- > <u>Slide 61</u> crude oil approaches bullish break
- > <u>Slide 76</u> gold approaches bullish break