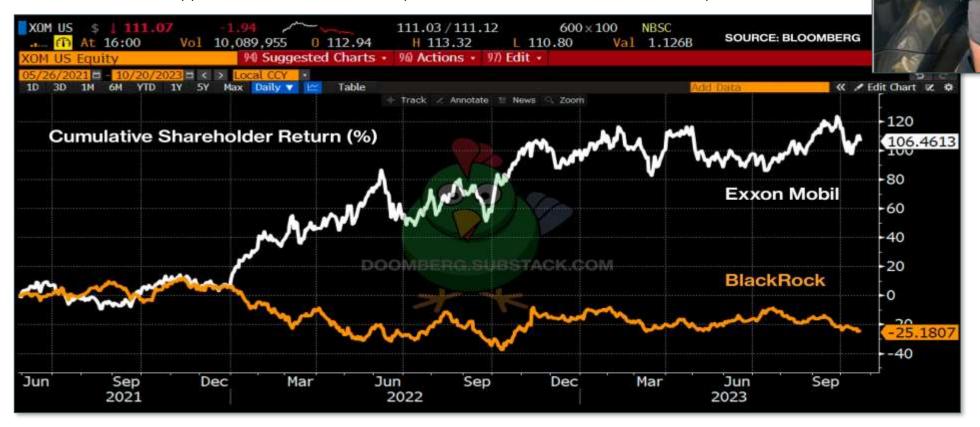

- Not the last-man-standing





## Commodities indices\_\$ (GSCI, CRB, BCOM)

- Energy-biased indices
  - remain strongest
  - sell off hardest
  - recover fastest





**HOME** 







- CRB / MSCI World Equity Index (2014 2022)(commodity index/equity index ratio)
  - Risk-off everywhere





- BCom (zar) / JSE Top40 Equity Index (2014 2022)(commodity index/equity index ratio)
  - Commodities ≈ Top 40 insurance





- **BCom\_Agriculture** sub-index (monthly)
  - Recovery back into the range





- **BCom\_Energy** sub-index (monthly)
  - Market consensus: crude oil risk premium ≈\$10 and unlikely to narrow soon





- BCom\_Energy sub-index (monthly)
  - Energy transition: Power Play 2021/09
  - Blackrock supports activist shareholder to pressure Exxon to reduce its carbon footprint





- BCom\_Energy sub-index\_Crude oil (Brent) (weekly)
  - US has still not replenished SPR;
  - Saudi unlikely to increase supply sub \$110 Brent





- BCom\_Energy sub-index\_Crude oil (Brent) (weekly)
  - US has still not replenished SPR;
  - Saudi unlikely to increase supply sub \$110 Brent





- **BCom\_Energy** sub-index\_Crude oil (Brent) (weekly)
  - Brent about to break up





- BCom\_Energy sub-index\_Crude oil (Brent) (weekly)
  - US has still not replenished SPR; Saudi unlikely to increase supply sub \$110 Brent"
  - OECD inventories lowest in 20 years (refilling inventories acts as an 'additional' demand)





- **BCom\_Energy** sub-index\_Crude oil (Brent) (weekly)
  - US has still not replenished SPR; Saudi unlikely to increase supply sub \$110 Brent"
  - US inventories