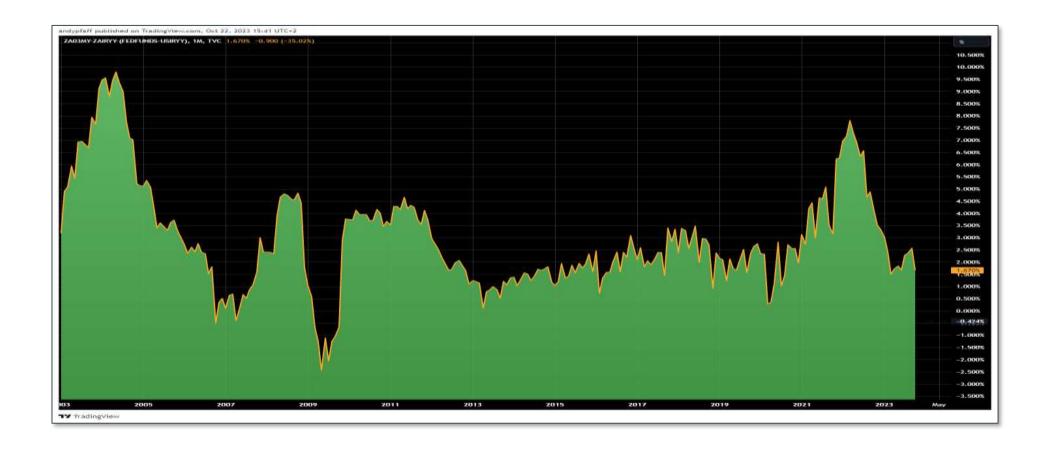

## Financials\_Fx\_BRICS

- BRICS fx\_ZAR (weekly chart)
  - The recent ZAR 'recovery' doesn't change anything

**HOME** 

• Still above (red horizontal) resistance at ≈18.50 and in the (rising orange) bearish channel