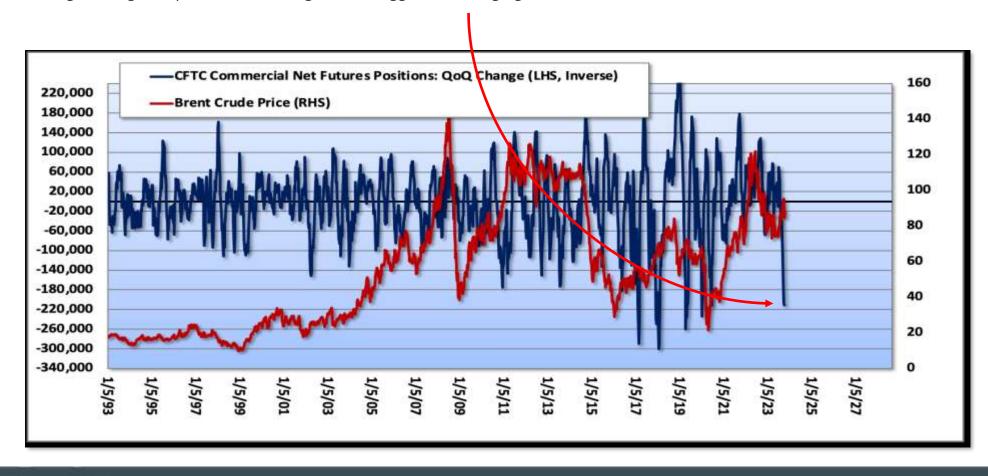

s still not replenished SPR; Saudi unlikely to increase supply sub \$110 Brent"
  - OECD inventories lowest in 20 years (refilling inventories acts as an 'additional' demand)





- **BCom\_Energy** sub-index\_Crude oil (Brent) (weekly)
  - US has still not replenished SPR; Saudi unlikely to increase supply sub \$110 Brent"
  - US inventories vs consumption lowest ever





• **BCom\_Energy** sub-index\_Crude oil (Brent) (daily)

• So why did prices drop?





**BCom\_Energy** sub-index\_Crude oil (Brent) (daily)

**HOME** 

• Over-bought to over-sold in a week ... fastest/ biggest drop in weekly RSI ever





- **BCom\_Energy** sub-index\_Crude oil (Brent) (weekly)
  - So why did prices drop?
  - Prices were high enough for producers to hedge most aggressive hedging since Covid lockdown





- BCom\_Energy sub-index\_Crude oil
  - Money managers' long positions closed aggressively as they try to read the S&D (supply & demand)
  - However, residual longs still substantially outweigh short positions







- BCom\_Energy sub-index\_Crude oil (Brent)
  - Brent / Urals spread falling steadily: Russian oil is being bought in volume





- BCom\_Energy sub-index\_Crude oil (Brent)
  - Brent / Urals spread falling steadily: Russian oil is being bought in volume
  - By who?





- **BCom\_Energy** sub-index\_Crude oil (Brent)
  - By who? Guess who!
  - Economic demand or stockpiling?





- BCom\_Industrial Metals sub-index
  - Breaking Bad





- **BCom\_Industrial Metals sub-index\_**IEA Report: Electricity Grids and Secure Energy Transitions
  - "The backbone of today's electri