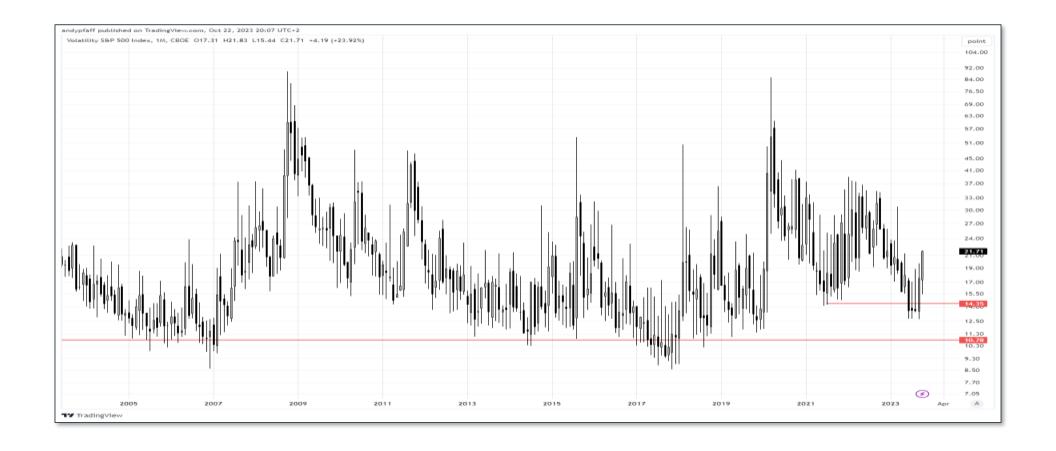

## Financials\_Equity Indices\_Vix (weekly)

- VIX
  - In tandem with bond volatility rise that makes more sense