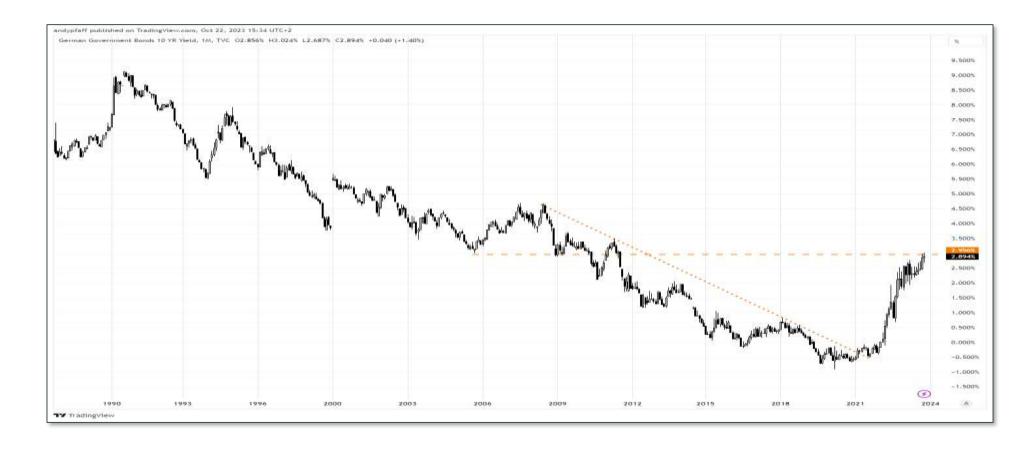

- **JGB 10y** (monthly)
  - Broken Bad (bearish) and following through in spite of BOJ intervention

- Bund 10yr (monthly)
  - Broken Bad and testing overhead support

- **UK 10yr Gilt** (monthly)
  - Broken Bad and moving up out of consolidation range