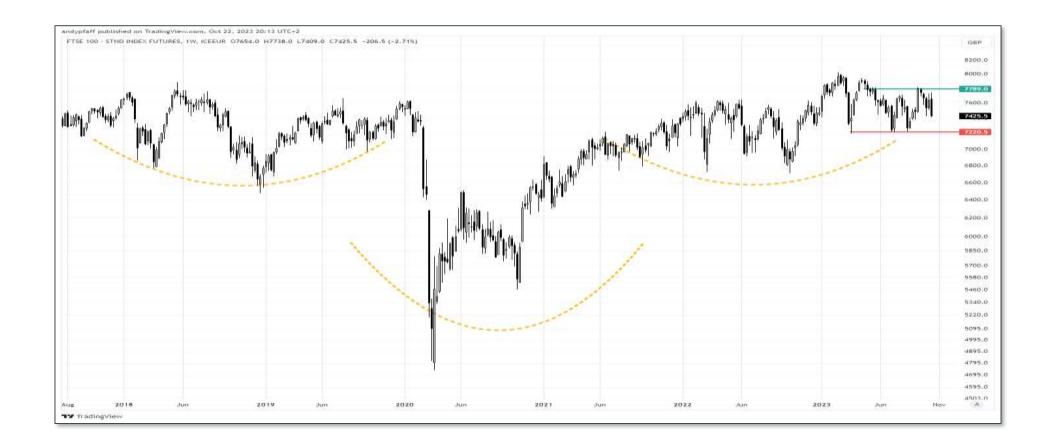

## The highlights

- ➤ <u>Slides 28</u> → equity index radar screen a sea of red
- > <u>Slide 55</u> commodities ≈ equity insurance
- > <u>Slide 61</u> crude oil approaches bullish break
- > <u>Slide 76</u> gold approaches bullish break