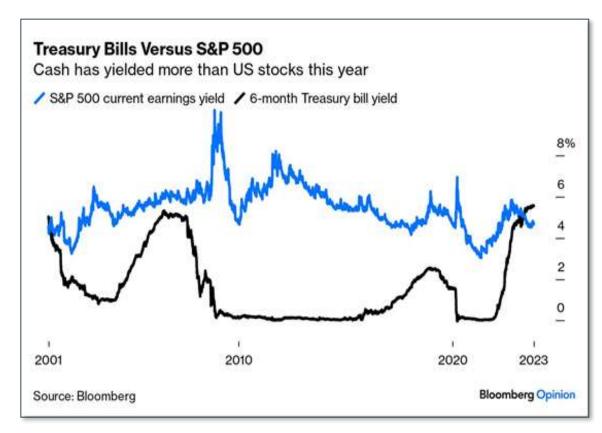

#### US T/Bills yield

TINA makes way for TIAA

- **BRICS**\_Government bond 10yr yields (local currency)
  - The heat is dialed down for a week

- SA 10 Year Government Bond (yield) (ZAR)(weekly)
  - SA yields back in no-man's-land