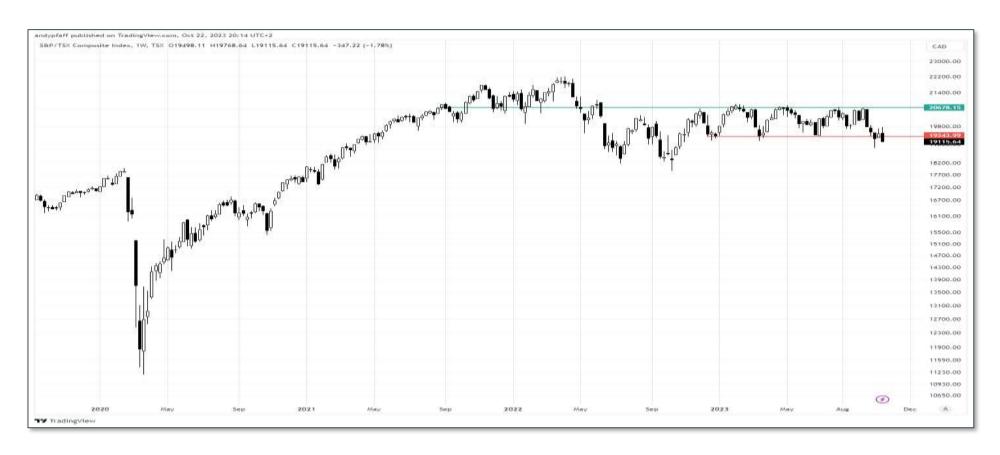

## The highlights

- ➤ <u>Slides 28</u> → equity index radar screen a sea of red
- > <u>Slide 55</u> commodities ≈ equity insurance
- > <u>Slide 61</u> crude oil approaches bullish break
- > <u>Slide 76</u> gold approaches bullish break